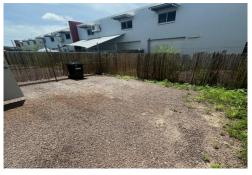

Unit 19 offers a total gross floor area of 86sqm, including a 20sqm air-conditioned office and a kitchenette and toilet with a shower.

Includes a convenient 31sqm yard area at the rear of the property for additional outdoor space or storage.

- \*Floor area 86 sqm
- \*Air-conditioned office 20 sqm
- \*Kitchenette
- \*Toilet/shower facilities
- \*Rear yard 31 sqm