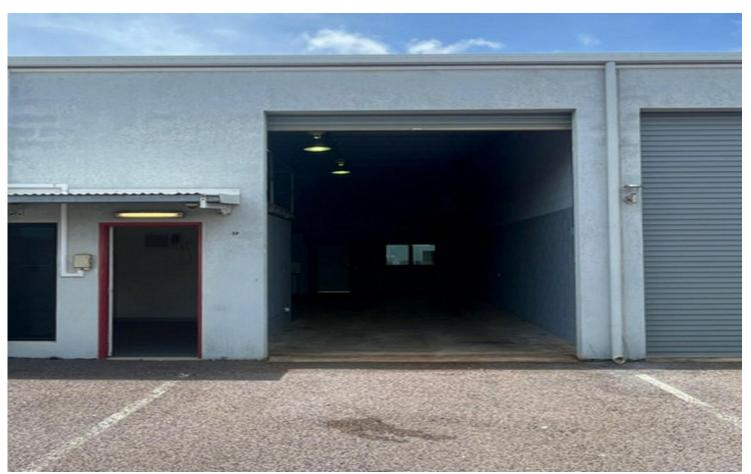

## Modern Industrial Space with Office and Yard

6 Aristos Place is located in the highly sought-after industrial suburb of Winnellie, just 5 kilometres from Darwin's CBD.

The property forms part of a 4,970sqm general industry zoned land development, featuring 27 strata-titled, compact office warehouses.

Unit 19 offers a total gross floor area of 86sqm, including a 20sqm air-conditioned office and a kitchenette and toilet with a shower.

Includes a convenient 31sqm yard area at the rear of the property for additional outdoor space or storage.

- \*Floor area 86 sqm
- \*Air-conditioned office 20 sqm
- \*Kitchenette
- \*Toilet/shower facilities
- \*Rear yard 31 sqm