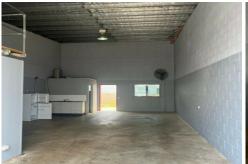

Unit 19 offers a total gross floor area of 86sqm, including a 20sqm air-conditioned office and a kitchenette and toilet with a shower.

Includes a convenient 31sqm yard area at the rear of the property for additional outdoor space or storage.

- \*Floor area 86 sqm
- \*Air-conditioned office 20 sqm
- \*Kitchenette
- \*Toilet/shower facilities
- \*Rear yard 31 sqm