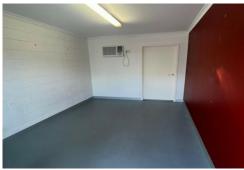

Unit 19 offers a total gross floor area of 86sqm, including a 20sqm air-conditioned office and a kitchenette and toilet with a shower.

Includes a convenient 31sqm yard area at the rear of the property for additional outdoor space or storage.

- \*Floor area 86 sqm
- \*Air-conditioned office 20 sqm
- \*Kitchenette
- \*Toilet/shower facilities
- \*Rear yard 31 sqm