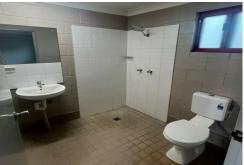

Unit 19 offers a total gross floor area of 86sqm, including a 20sqm air-conditioned office and a kitchenette and toilet with a shower.

Includes a convenient 31sqm yard area at the rear of the property for additional outdoor space or storage.

- \*Floor area 86 sqm
- \*Air-conditioned office 20 sqm
- \*Kitchenette
- \*Toilet/shower facilities
- \*Rear yard 31 sqm