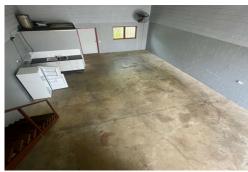

Unit 19 offers a total gross floor area of 86sqm, including a 20sqm air-conditioned office and a kitchenette and toilet with a shower.

Includes a convenient 31sqm yard area at the rear of the property for additional outdoor space or storage.

- \*Floor area 86 sqm
- \*Air-conditioned office 20 sqm
- \*Kitchenette
- \*Toilet/shower facilities
- \*Rear yard 31 sqm