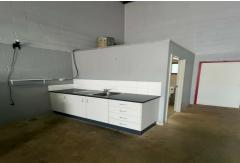

Unit 19 offers a total gross floor area of 86sqm, including a 20sqm air-conditioned office and a kitchenette and toilet with a shower.

Includes a convenient 31sqm yard area at the rear of the property for additional outdoor space or storage.

- \*Floor area 86 sqm
- \*Air-conditioned office 20 sqm
- \*Kitchenette
- \*Toilet/shower facilities
- \*Rear yard 31 sqm