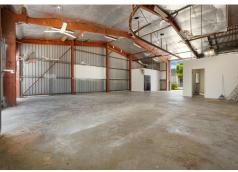

## Large Warehouse Space on Main Road!

- Prime location on Winnellie's main road
- 5 radial kilometres northeast of the Darwin CBD
- Less than 3 radial kilometres south of Darwin International Airport

This shed features 342.2m² approx. warehouse inclusive of two air conditioned offices, along with a generous concreted yard area of 838m² approx. The tenancy is within a larger, fully fenced rear yard to the complex and has two front hanger doors, with large barnyard doors to the rear yard.

The complex of 76 Winnellie Road offers connvience for your business, located on one of the industrial precint's buisiest streets, and just moments from the Central Business Disctrict.

This Tenancy also has the possibility of being seperated, with a dividing wall in place