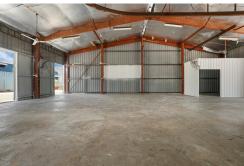

## Large Warehouse Space on Main Road!

- Prime location on Winnellie's main road
- 5 radial kilometres northeast of the Darwin CBD
- Less than 3 radial kilometres south of Darwin International Airport

This shed features 342.2m² approx. warehouse inclusive of two air conditioned offices, along with a generous concreted yard area of 838m² approx. The tenancy is within a larger, fully fenced rear yard to the complex and has two front hanger doors, with large barnyard doors to the rear yard.

The complex of 76 Winnellie Road offers connvience for your business, located on one of the industrial precint's buisiest streets, and just moments from the Central Business Disctrict.

This Tenancy also has the possibility of being seperated, with a dividing wall in place