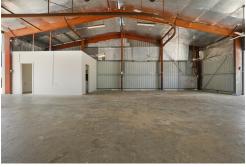

## Large Warehouse Space on Main Road!

- Prime location on Winnellie's main road
- 5 radial kilometres northeast of the Darwin CBD
- Less than 3 radial kilometres south of Darwin International Airport

This shed features 342.2m² approx. warehouse inclusive of two air conditioned offices, along with a generous concreted yard area of 838m² approx. The tenancy is within a larger, fully fenced rear yard to the complex and has two front hanger doors, with large barnyard doors to the rear yard.

The complex of 76 Winnellie Road offers connvience for your business, located on one of the industrial precint's buisiest streets, and just moments from the Central Business Disctrict.

This Tenancy also has the possibility of being seperated, with a dividing wall in place