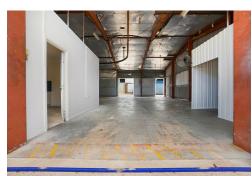

## Large Warehouse Space on Main Road!

- Prime location on Winnellie's main road
- 5 radial kilometres northeast of the Darwin CBD
- Less than 3 radial kilometres south of Darwin International Airport

This shed features 342.2m² approx. warehouse inclusive of two air conditioned offices, along with a generous concreted yard area of 838m² approx. The tenancy is within a larger, fully fenced rear yard to the complex and has two front hanger doors, with large barnyard doors to the rear yard.

The complex of 76 Winnellie Road offers connvience for your business, located on one of the industrial precint's buisiest streets, and just moments from the Central Business Disctrict.

This Tenancy also has the possibility of being seperated, with a dividing wall in place