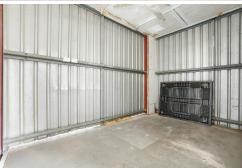

## Large Warehouse Space on Main Road!

- Prime location on Winnellie's main road
- 5 radial kilometres northeast of the Darwin CBD
- Less than 3 radial kilometres south of Darwin International Airport

This shed features 342.2m² approx. warehouse inclusive of two air conditioned offices, along with a generous concreted yard area of 838m² approx. The tenancy is within a larger, fully fenced rear yard to the complex and has two front hanger doors, with large barnyard doors to the rear yard.