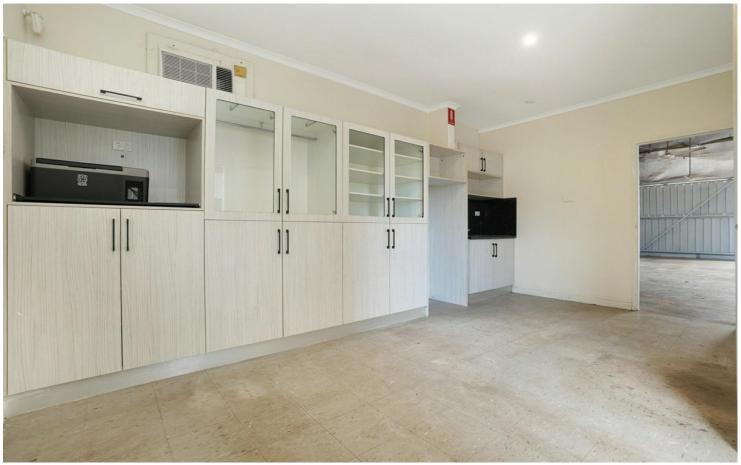

## Large Warehouse Space on Main Road!

- Prime location on Winnellie's main road
- 5 radial kilometres northeast of the Darwin CBD
- Less than 3 radial kilometres south of Darwin International Airport

This shed features 342.2m² approx. warehouse inclusive of two air conditioned offices, along with a generous concreted yard area of 838m² approx. The tenancy is within a larger, fully fenced rear yard to the complex and has two front hanger doors, with large barnyard doors to the rear yard.

The complex of 76 Winnellie Road offers connvience for your business, located on one of the industrial precint's buisiest streets, and just moments from the Central Business Disctrict.

This Tenancy also has the possibility of being seperated, with a dividing wall in place