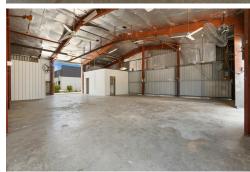

## Large Warehouse Space on Main Road!

- Prime location on Winnellie's main road
- 5 radial kilometres northeast of the Darwin CBD
- Less than 3 radial kilometres south of Darwin International Airport

This shed features 342.2m² approx. warehouse inclusive of two air conditioned offices, along with a generous concreted yard area of 838m² approx. The tenancy is within a larger, fully fenced rear yard to the complex and has two front hanger doors, with large barnyard doors to the rear yard.

The complex of 76 Winnellie Road offers connvience for your business, located on one of the industrial precint's buisiest streets, and just moments from the Central Business Disctrict.

This Tenancy also has the possibility of being seperated, with a dividing wall in place