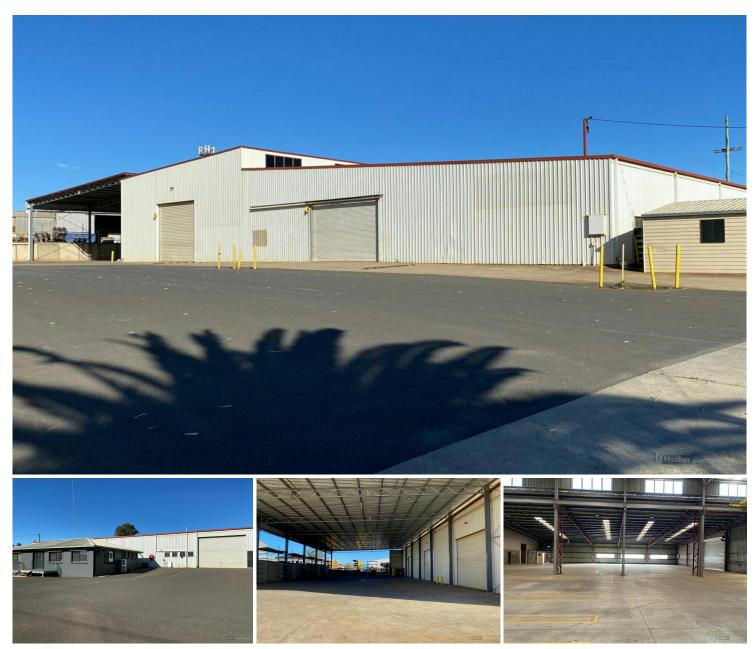

### High Exposure Warehouse

LJ Hooker Toowoomba is pleased to present to the market for sale or for lease, Proposed Lot 2, 446-454 Boundary Street. This site is conveniently located on the connecting road to the Second Range Crossing and close to the Warrego Highway. The property is wellsuited to support various industrial operations.

Building 2 (Southern): Total build area: 2,710 sqm\* 104 sqm\* office space - airconditioned 1,048 sqm\* low bay warehouse 682 sqm\* high bay warehouse equipped with a 3.2 tonne gantry crane 876 sqm\* rear covered loading area with concrete floor

Site Features:

- B-Double access

For Sale/Lease Offer to Purchase/ Offer to Lease

Building Area 2,710sqm

Contact Shane Kennett 0407 161 513 skennett@ljht.com.au

Toowoomba (07) 4688 2222

**Disclaimer:** All information contained therein is gathered from relevant third parties sources. We cannot guarantee or give any warranty about the information provided. Interested parties must rely solely on their own enquiries.

- 'Medium Impact' Industry
- 3 phase power
- Security fenced
- Elevated above road level
- Configuration and dimensions will cater for a wide range of uses
- Excellent connection to the Toowoomba Bypass