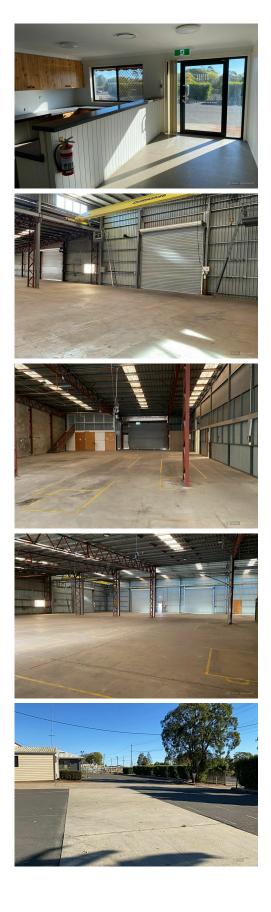

Building 2 (Southern): Total build area: 2,710 sqm\* 104 sqm\* office space - airconditioned 1,048 sqm\* low bay warehouse 682 sqm\* high bay warehouse equipped with a 3.2 tonne gantry crane 876 sqm\* rear covered loading area with concrete floor

Site Features:

- B-Double access

For Sale/Lease Offer to Purchase/ Offer to Lease

Building Area 2,710sqm

Contact Shane Kennett 0407 161 513 skennett@ljht.com.au

Toowoomba (07) 4688 2222

**Disclaimer:** All information contained therein is gathered from relevant third parties sources. We cannot guarantee or give any warranty about the information provided. Interested parties must rely solely on their own enquiries.

- 'Medium Impact' Industry
- 3 phase power
- Security fenced
- Elevated above road level
- Configuration and dimensions will cater for a wide range of uses
- Excellent connection to the Toowoomba Bypass