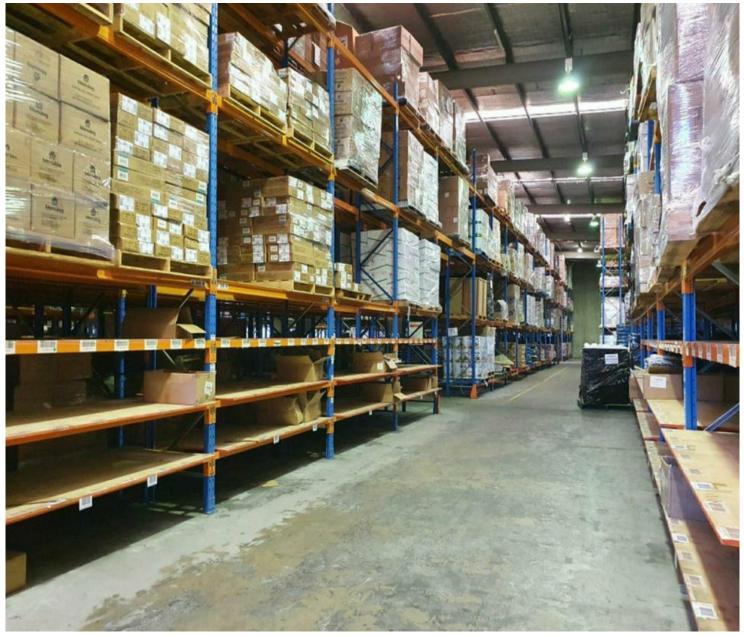

## High Clearance Warehouse Facility

- Available areas from 2,000m2-15,000m2 (approx.)
- Fully sprinklered
- High internal warehouse clearance
- Access via a mixture of on-grade roller doors & loading docks
- Semi-trailer & B-Double access
- Yard providing container unloading/storage
- Close proximity to the M4/M7 motorways
- Suit warehousing, logistics, manufacturing etc.