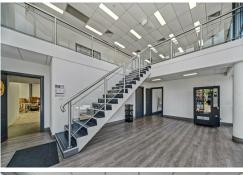

- Clearspan warehouse includes internal clearances up to 8m\*
- Large hardstand forecourt offering excellent truck & container access
- Mezzanine office accommodation is carpeted and air-conditioned with staff amenities
- including a mixture of open plan and private rooms
- Ground floor reception/office/showroom, lunchroom, shower & amenities
- Data points
- LED lights throughout
- Fully secure 758m2 basement parking for 34 cars