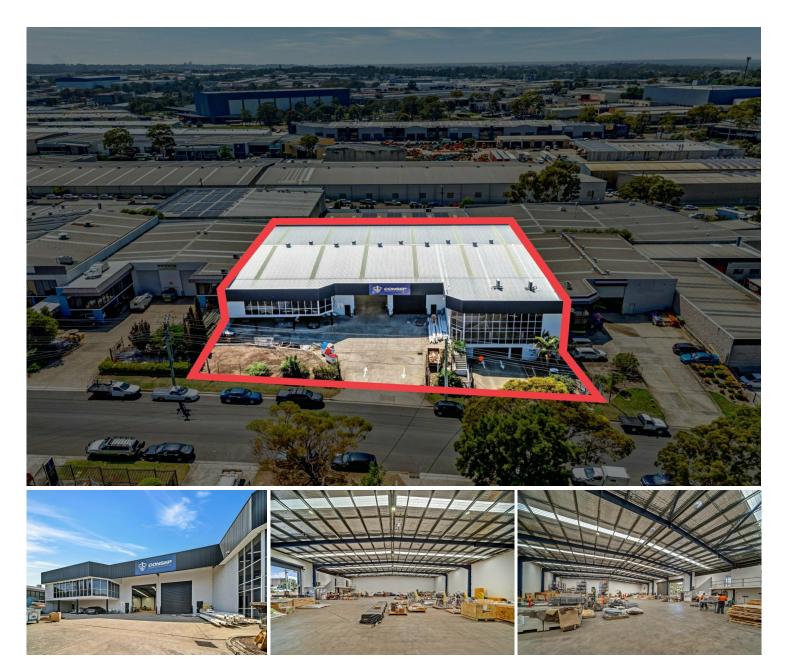

## Wetherill Park

Prime Freestanding Warehouse Accessed Via Two Roller Shutter Doors

Key Features:

- Building area: 1,987m2\*
- Fully secure freestanding warehouse/office facility

- Access via two (2) oversized roller shutter doors covered by an awning providing all weather loading

- Clearspan warehouse includes internal clearances up to 8m\*
- Large hardstand forecourt offering excellent truck & container access
- Mezzanine office accommodation is carpeted and air-conditioned with staff amenities
- including a mixture of open plan and private rooms
- Ground floor reception/office/showroom, lunchroom, shower & amenities
- Data points
- LED lights throughout
- Fully secure 758m2 basement parking for 34 cars

- Seperate truck and car park access via two (2) driveways
- New roof and translucent sheets offering excellent natural light
- High power supply
- General Industrial Zoning allowing a wide range of users
- Located within close proximity to the M4 and M7 Motorways
- Building & site plans available upon request