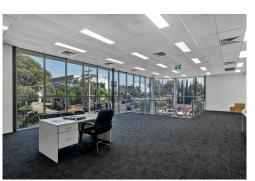

- Clearspan warehouse includes internal clearances up to 8m\*
- Large hardstand forecourt offering excellent truck & container access
- Mezzanine office accommodation is carpeted and air-conditioned with staff amenities
- including a mixture of open plan and private rooms
- Ground floor reception/office/showroom, lunchroom, shower & amenities
- Data points
- LED lights throughout
- Fully secure 758m2 basement parking for 34 cars