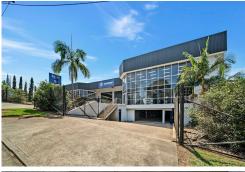

## Wetherill Park

Prime Freestanding Warehouse Accessed Via Two Roller Shutter Doors

Key Features:

- Building area: 1,987m2\*
- Fully secure freestanding warehouse/office facility

- Access via two (2) oversized roller shutter doors covered by an awning providing all weather loading

- Clearspan warehouse includes internal clearances up to 8m\*
- Large hardstand forecourt offering excellent truck & container access
- Mezzanine office accommodation is carpeted and air-conditioned with staff amenities
- including a mixture of open plan and private rooms
- Ground floor reception/office/showroom, lunchroom, shower & amenities
- Data points
- LED lights throughout
- Fully secure 758m2 basement parking for 34 cars

- Seperate truck and car park access via two (2) driveways
- New roof and translucent sheets offering excellent natural light
- High power supply
- General Industrial Zoning allowing a wide range of users
- Located within close proximity to the M4 and M7 Motorways
- Building & site plans available upon request