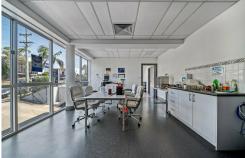

- Clearspan warehouse includes internal clearances up to 8m\*
- Large hardstand forecourt offering excellent truck & container access
- Mezzanine office accommodation is carpeted and air-conditioned with staff amenities
- including a mixture of open plan and private rooms
- Ground floor reception/office/showroom, lunchroom, shower & amenities
- Data points
- LED lights throughout
- Fully secure 758m2 basement parking for 34 cars