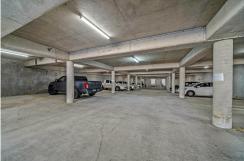

- Clearspan warehouse includes internal clearances up to 8m\*
- Large hardstand forecourt offering excellent truck & container access
- Mezzanine office accommodation is carpeted and air-conditioned with staff amenities
- including a mixture of open plan and private rooms
- Ground floor reception/office/showroom, lunchroom, shower & amenities
- Data points
- LED lights throughout
- Fully secure 758m2 basement parking for 34 cars