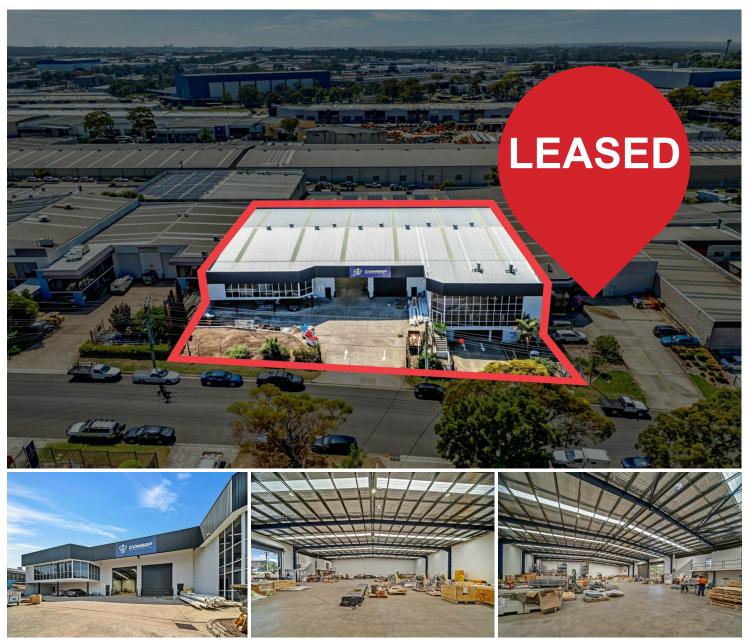

## **Wetherill Park**

Prime Freestanding Warehouse Accessed Via Two Roller Shutter Doors

Key Features:

- Building area: 1,987m2\*
- Fully secure freestanding warehouse/office facility

- Access via two (2) oversized roller shutter doors covered by an awning providing all weather loading

- Clearspan warehouse includes internal clearances up to 8m\*
- Large hardstand forecourt offering excellent truck & container access
- Mezzanine office accommodation is carpeted and air-conditioned with staff amenities
- including a mixture of open plan and private rooms
- Ground floor reception/office/showroom, lunchroom, shower & amenities
- Data points
- LED lights throughout
- Fully secure 758m2 basement parking for 34 cars

- Seperate truck and car park access via two (2) driveways
- New roof and translucent sheets offering excellent natural light
- High power supply
- General Industrial Zoning allowing a wide range of users
- Located within close proximity to the M4 and M7 Motorways
- Building & site plans available upon request