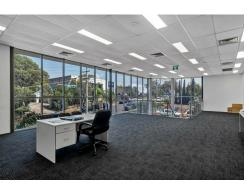

- Clearspan warehouse includes internal clearances up to 8m\*
- Large hardstand forecourt offering excellent truck & container access
- Mezzanine office accommodation is carpeted and air-conditioned with staff amenities
- including a mixture of open plan and private rooms
- Ground floor reception/office/showroom, lunchroom, shower & amenities
- Data points
- LED lights throughout
- Fully secure 758m2 basement parking for 34 cars