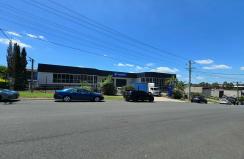

## **Wetherill Park**

Prime Freestanding Warehouse Accessed Via Two Roller Shutter Doors

Key Features:

- Building area: 1,987m2\*
- Fully secure freestanding warehouse/office facility

- Access via two (2) oversized roller shutter doors covered by an awning providing all weather loading

- Clearspan warehouse includes internal clearances up to 8m\*
- Large hardstand forecourt offering excellent truck & container access
- Mezzanine office accommodation is carpeted and air-conditioned with staff amenities
- including a mixture of open plan and private rooms
- Ground floor reception/office/showroom, lunchroom, shower & amenities
- Data points
- LED lights throughout
- Fully secure 758m2 basement parking for 34 cars

- Seperate truck and car park access via two (2) driveways
- New roof and translucent sheets offering excellent natural light
- High power supply
- General Industrial Zoning allowing a wide range of users
- Located within close proximity to the M4 and M7 Motorways
- Building & site plans available upon request