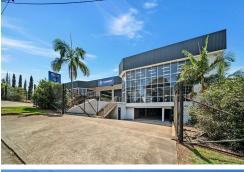

## **Wetherill Park**

Prime Freestanding Warehouse Accessed Via Two Roller Shutter Doors

Key Features:

- Building area: 1,987m2\*
- Fully secure freestanding warehouse/office facility

- Access via two (2) oversized roller shutter doors covered by an awning providing all weather loading

- Clearspan warehouse includes internal clearances up to 8m\*
- Large hardstand forecourt offering excellent truck & container access
- Mezzanine office accommodation is carpeted and air-conditioned with staff amenities
- including a mixture of open plan and private rooms
- Ground floor reception/office/showroom, lunchroom, shower & amenities
- Data points
- LED lights throughout
- Fully secure 758m2 basement parking for 34 cars

- Seperate truck and car park access via two (2) driveways
- New roof and translucent sheets offering excellent natural light
- High power supply
- General Industrial Zoning allowing a wide range of users
- Located within close proximity to the M4 and M7 Motorways
- Building & site plans available upon request