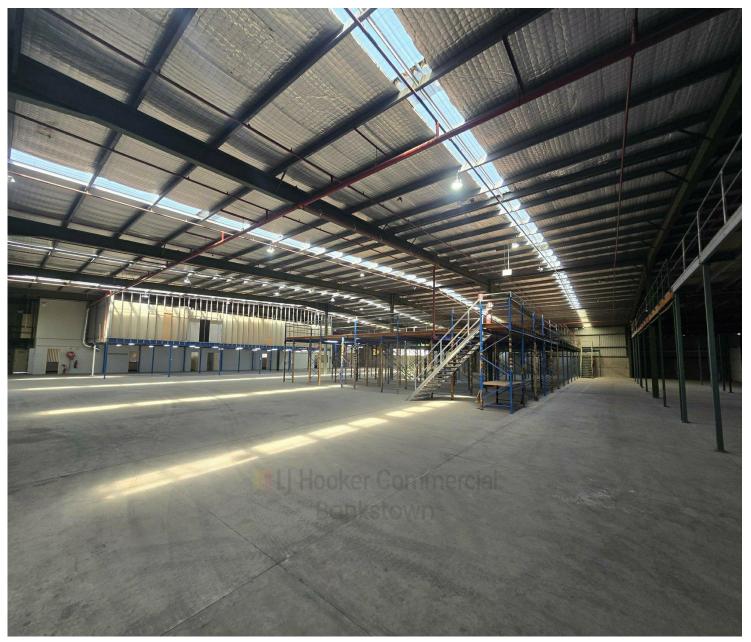

## Warehouse Accessed Via Multiple Doors Including Huge Bonus Mezzanine Storage

Features includes;

- Building area: 3,628m2 (approx.)
- Access via three (3) motorised roller shutter doors
- Office, showroom, lunchroom and amenities over two (2) levels
- Bonus mezzanine storage area totalling 960m2 (approx.)
- Fully sprinklered
- Full drive-around access for semi-trailers & B-Doubles
- Container unloading/storage areas
- 45 car spaces
- LED lights
- Security cameras
- Spray booth
- Dangerous goods store

# LJ Hooker Commercial

- High power supply via on-site substation
- New skylights providing excellent natural light in warehouse
- Close proximity to M7 & M4 motorways
- E4 General Industrial zoning allowing warehousing & manufacturing
- Competitive rent
- Available now