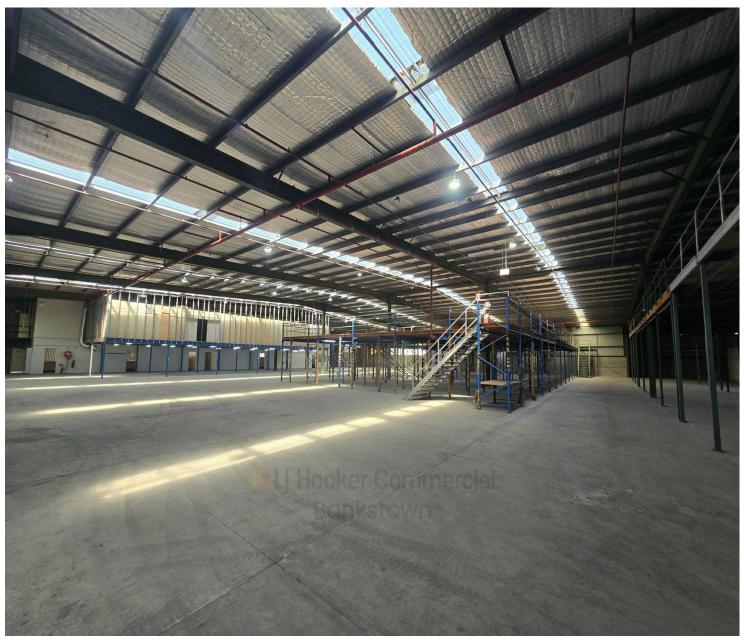

## **Wetherill Park**

Reduced Rent - Warehouse Accessed Via Multiple Doors Including Huge Bonus Mezzanine Storage

Features includes;

- Building area: 3,628m2 (approx.)
- Access via three (3) motorised roller shutter doors
- Office, showroom, lunchroom and amenities over two (2) levels
- Bonus mezzanine storage area totalling 960m2 (approx.)
- Fully sprinklered
- Full drive-around access for semi-trailers & B-Doubles
- Container unloading/storage areas
- 45 car spaces
- LED lights
- Security cameras
- Spray booth
- Dangerous goods store

- High power supply via on-site substation
- New skylights providing excellent natural light in warehouse
- Close proximity to M7 & M4 motorways
- E4 General Industrial zoning allowing warehousing & manufacturing
- Competitive rent Owner keen to do a deal
- Available now