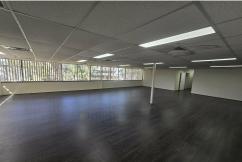

#### Features includes;

- Building area: 3,628m2 (approx.)
- Access via three (3) motorised roller shutter doors
- Office, showroom, lunchroom and amenities over two (2) levels
- Bonus mezzanine storage area totalling 960m2 (approx.)
- Fully sprinklered
- Full drive-around access for semi-trailers & B-Doubles
- Container unloading/storage areas
- 45 car spaces
- LED lights
- Security cameras
- Spray booth
- Dangerous goods store