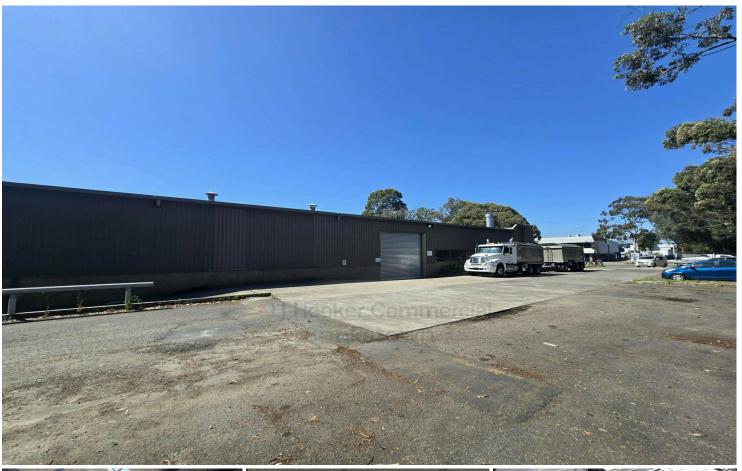

#### Features includes;

- Building area: 3,628m2 (approx.)
- Access via three (3) motorised roller shutter doors
- Office, showroom, lunchroom and amenities over two (2) levels
- Bonus mezzanine storage area totalling 960m2 (approx.)
- Fully sprinklered
- Full drive-around access for semi-trailers & B-Doubles
- Container unloading/storage areas
- 45 car spaces
- LED lights
- Security cameras
- Spray booth
- Dangerous goods store

# LJ Hooker Commercial

For Lease \$615,740 (\$170 m/2) net + GST

**Building Area** 3,622sqm

Contact Matt Keeping 0414 429 134 mkeeping@ljhcb.com.au

Bankstown (02) 9790 1111

- High power supply via on-site substation
- New skylights providing excellent natural light in warehouse
- Close proximity to M7 & M4 motorways
- E4 General Industrial zoning allowing warehousing & manufacturing
- Competitive rent
- Available now