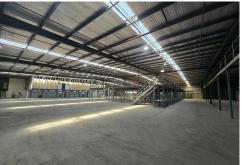

#### Features includes;

- Building area: 3,628m2 (approx.)
- Access via three (3) motorised roller shutter doors
- Office, showroom, lunchroom and amenities over two (2) levels
- Bonus mezzanine storage area totalling 960m2 (approx.)
- Fully sprinklered
- Full drive-around access for semi-trailers & B-Doubles
- Container unloading/storage areas
- 45 car spaces
- LED lights
- Security cameras
- Spray booth
- Dangerous goods store

# LJ Hooker Commercial

For Lease \$615,740 (\$170 m/2) net + GST

**Building Area** 3,622sqm

Contact Matt Keeping 0414 429 134 mkeeping@ljhcb.com.au

Bankstown (02) 9790 1111

- High power supply via on-site substation
- New skylights providing excellent natural light in warehouse
- Close proximity to M7 & M4 motorways
- E4 General Industrial zoning allowing warehousing & manufacturing
- Competitive rent
- Available now