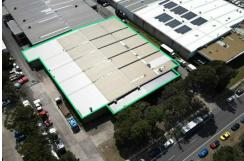

#### Features includes;

- Building area: 3,628m2 (approx.)
- Access via three (3) motorised roller shutter doors
- Office, showroom, lunchroom and amenities over two (2) levels
- Bonus mezzanine storage area totalling 960m2 (approx.)
- Fully sprinklered
- Full drive-around access for semi-trailers & B-Doubles
- Container unloading/storage areas
- 45 car spaces
- LED lights
- Security cameras
- Spray booth
- Dangerous goods store

# LJ Hooker Commercial

For Lease \$615,740 (\$170 m/2) net + GST

**Building Area** 3,622sqm

Contact Matt Keeping 0414 429 134 mkeeping@ljhcb.com.au

Bankstown (02) 9790 1111

- High power supply via on-site substation
- New skylights providing excellent natural light in warehouse
- Close proximity to M7 & M4 motorways
- E4 General Industrial zoning allowing warehousing & manufacturing
- Competitive rent
- Available now