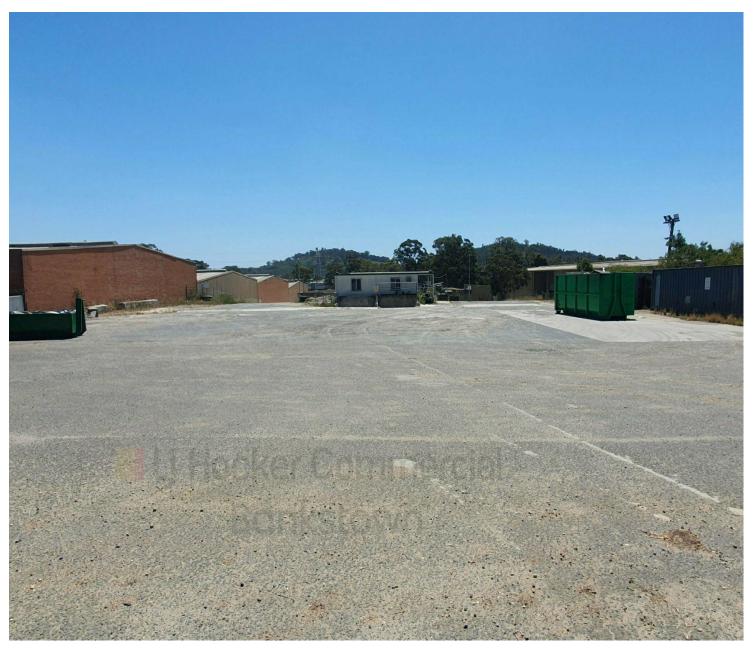

#### Features Include:

- Site area: 9,800m2 (approx.)
- Excellent B-Double & Semi-Trailer access
- Suit wide range of user's including container & truck parking, storage of civil & construction equipment
- Yard includes a mixture of concrete and solid road base ready for storage.
- Office & amenities
- Access to power & water
- Fully gated & secure site
- Central location within close proximity to the M4 & M7 motorways
- Walking distance to bus stops