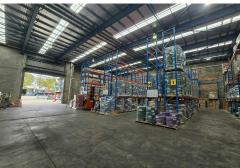

#### Key Features:

- Building area: 1,101m2\*
- Fully secure freestanding warehouse/office facility
- Access via one (1) oversized roller shutter door
- Clearspan warehouse includes internal clearances up to 10.4m\*
- Mezzanine office accommodation is carpeted and air-conditioned with staff amenities including a mixture of open plan and private rooms
- Ground floor reception/office/showroom, lunchroom, shower & amenities
- Data points
- Ample parking including some under-cover
- Large hardstand forecourt offering excellent truck & container access
- Remote security gate
- Racking & workstations available
- General Industrial Zoning allowing a wide range of users