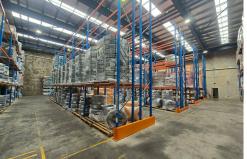

#### Key Features:

- Building area: 1,101m2\*
- Fully secure freestanding warehouse/office facility
- Access via one (1) oversized roller shutter door
- Clearspan warehouse includes internal clearances up to 10.4m\*
- Mezzanine office accommodation is carpeted and air-conditioned with staff amenities including a mixture of open plan and private rooms
- Ground floor reception/office/showroom, lunchroom, shower & amenities
- Data points
- Ample parking including some under-cover
- Large hardstand forecourt offering excellent truck & container access
- Remote security gate
- Racking & workstations available
- General Industrial Zoning allowing a wide range of users