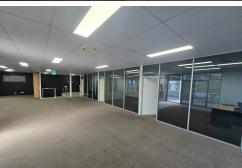

#### Key Features:

- Building area: 1,101m2\*
- Fully secure freestanding warehouse/office facility
- Access via one (1) oversized roller shutter door
- Clearspan warehouse includes internal clearances up to 10.4m\*
- Mezzanine office accommodation is carpeted and air-conditioned with staff amenities including a mixture of open plan and private rooms
- Ground floor reception/office/showroom, lunchroom, shower & amenities
- Data points
- Ample parking including some under-cover
- Large hardstand forecourt offering excellent truck & container access
- Remote security gate
- Racking & workstations available
- General Industrial Zoning allowing a wide range of users