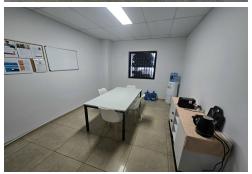

#### Key Features:

- Building area: 1,101m2\*
- Fully secure freestanding warehouse/office facility
- Access via one (1) oversized roller shutter door
- Clearspan warehouse includes internal clearances up to 10.4m\*
- Mezzanine office accommodation is carpeted and air-conditioned with staff amenities including a mixture of open plan and private rooms
- Ground floor reception/office/showroom, lunchroom, shower & amenities
- Data points
- Ample parking including some under-cover
- Large hardstand forecourt offering excellent truck & container access
- Remote security gate
- Racking & workstations available
- General Industrial Zoning allowing a wide range of users