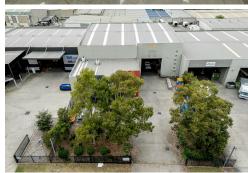

## **Wetherill Park**

#### Key Features:

- Building area: 1,101m2\*
- Fully secure freestanding warehouse/office facility
- Access via one (1) oversized roller shutter door
- Clearspan warehouse includes internal clearances up to 10.4m\*
- Mezzanine office accommodation is carpeted and air-conditioned with staff amenities including a mixture of open plan and private rooms
- Ground floor reception/office/showroom, lunchroom, shower & amenities
- Data points
- Ample parking including some under-cover
- Large hardstand forecourt offering excellent truck & container access
- Remote security gate
- Racking & workstations available
- General Industrial Zoning allowing a wide range of users

# LJ Hooker Commercial

For Lease Please Call

**Building Area** 1,101sqm

Contact Matt Keeping 0414 429 134 mkeeping@ljhcb.com.au

Bankstown (02) 9790 1111

- Located within close proximity to the M4 and M7 Motorways
- Building & site plan available upon request