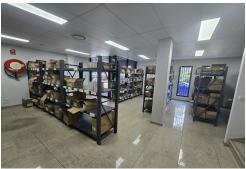

#### Key Features:

- Building area: 1,101m2\*
- Fully secure freestanding warehouse/office facility
- Access via one (1) oversized roller shutter door
- Clearspan warehouse includes internal clearances up to 10.4m\*
- Mezzanine office accommodation is carpeted and air-conditioned with staff amenities including a mixture of open plan and private rooms
- Ground floor reception/office/showroom, lunchroom, shower & amenities
- Data points
- Ample parking including some under-cover
- Large hardstand forecourt offering excellent truck & container access
- Remote security gate
- Racking & workstations available
- General Industrial Zoning allowing a wide range of users