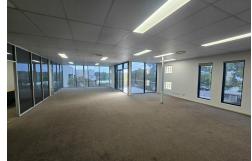

#### Key Features:

- Building area: 1,101m2\*
- Fully secure freestanding warehouse/office facility
- Access via one (1) oversized roller shutter door
- Clearspan warehouse includes internal clearances up to 10.4m\*
- Mezzanine office accommodation is carpeted and air-conditioned with staff amenities including a mixture of open plan and private rooms
- Ground floor reception/office/showroom, lunchroom, shower & amenities
- Data points
- Ample parking including some under-cover
- Large hardstand forecourt offering excellent truck & container access
- Remote security gate
- Racking & workstations available
- General Industrial Zoning allowing a wide range of users