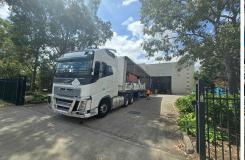

#### Key Features:

- Building area: 1,101m2\*
- Fully secure freestanding warehouse/office facility
- Access via one (1) oversized roller shutter door
- Clearspan warehouse includes internal clearances up to 10.4m\*
- Mezzanine office accommodation is carpeted and air-conditioned with staff amenities including a mixture of open plan and private rooms
- Ground floor reception/office/showroom, lunchroom, shower & amenities
- Data points
- Ample parking including some under-cover
- Large hardstand forecourt offering excellent truck & container access
- Remote security gate
- Racking & workstations available
- General Industrial Zoning allowing a wide range of users

# LJ Hooker Commercial

For Lease Please Call

**Building Area** 1,101sqm

Contact Matt Keeping 0414 429 134 mkeeping@ljhcb.com.au

Bankstown (02) 9790 1111

- Located within close proximity to the M4 and M7 Motorways
- Building & site plan available upon request