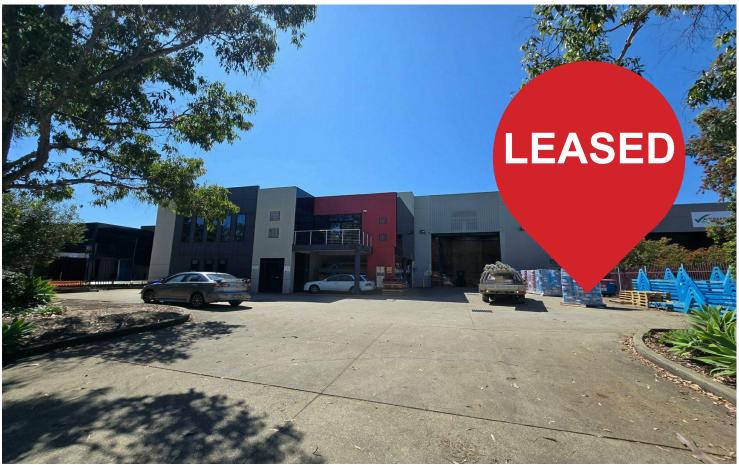

## **Wetherill Park**

### Quality Fully Secure High Clearance Freestanding Facility

#### Key Features:

- Building area: 1,101m2\*
- Fully secure freestanding warehouse/office facility
- Access via one (1) oversized roller shutter door
- Clearspan warehouse includes internal clearances up to 10.4m\*
- Mezzanine office accommodation is carpeted and air-conditioned with staff amenities including a mixture of open plan and private rooms
- Ground floor reception/office/showroom, lunchroom, shower & amenities
- Data points
- Ample parking including some under-cover
- Large hardstand forecourt offering excellent truck & container access
- Remote security gate
- Racking & workstations available
- General Industrial Zoning allowing a wide range of users