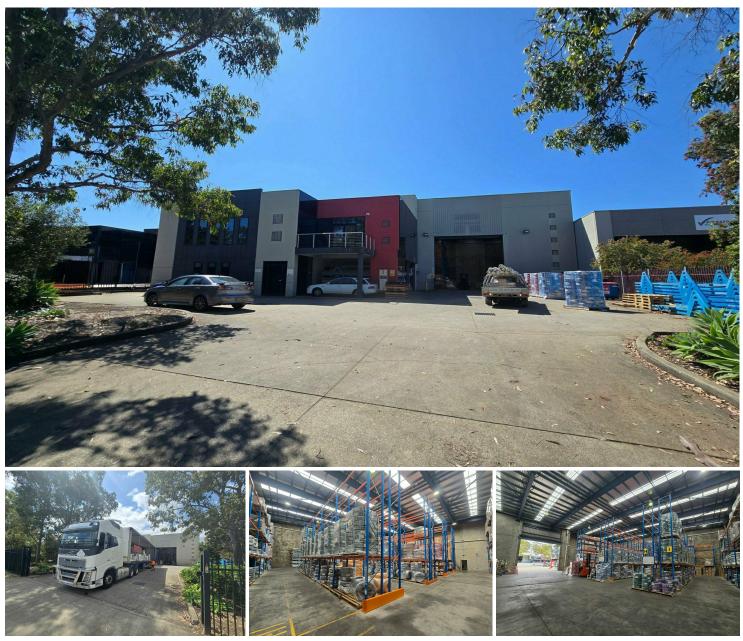

### Quality Fully Secure High Clearance Freestanding Facility

Key Features:

- Building area: 1,101m2\*
- Fully secure freestanding warehouse/office facility
- Access via one (1) oversized roller shutter door
- Clearspan warehouse includes internal clearances up to 10.4m\*
- Mezzanine office accommodation is carpeted and air-conditioned with staff amenities

including a mixture of open plan and private rooms

- Ground floor reception/office/showroom, lunchroom, shower & amenities
- Data points
- Ample parking including some under-cover
- Large hardstand forecourt offering excellent truck & container access
- Remote security gate
- Racking & workstations available
- General Industrial Zoning allowing a wide range of users

- Located within close proximity to the M4 and M7 Motorways
- Building & site plan available upon request

Call exclusive agent Matt Keeping on 0414 429 134 for further details or to arrange an inspection