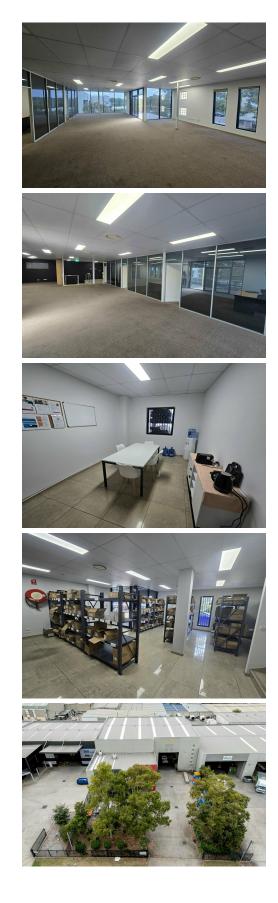

### Quality Fully Secure High Clearance Freestanding Facility

Key Features:

- Building area: 1,101m2\*
- Fully secure freestanding warehouse/office facility
- Access via one (1) oversized roller shutter door
- Clearspan warehouse includes internal clearances up to 10.4m\*
- Mezzanine office accommodation is carpeted and air-conditioned with staff amenities

including a mixture of open plan and private rooms

- Ground floor reception/office/showroom, lunchroom, shower & amenities
- Data points
- Ample parking including some under-cover
- Large hardstand forecourt offering excellent truck & container access
- Remote security gate
- Racking & workstations available
- General Industrial Zoning allowing a wide range of users