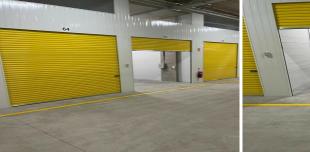

Features include.

- \* Brand new industrial storage unit
- \* Perfect for commercial or domestic use storage
- \* Easy access for delivery vehicles
- \* Unit area of 21 sqm by Strata Plan
- \* Dimensions 6m x 3.6m (approx.) with a 5 m ceiling height (approx.)
- \* LED Hi Bay Lighting

- \* Individually metered units with phone, data and power connections
- \* Suitable for a storage mezzanine to increase the area
- \* Conveniently located
- \* Shared disabled access amenities available within the complex
- \* SP4 Enterprise zoning
- \* 24/7 Security complex, CCTV building system