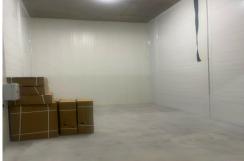

## Warriewood, 64/15 Jubilee Avenue Brand New High Clearance Storage Unit - Lease Now

A new storage unit available for LEASE through L J Hooker Mona Vale.

Central position in the Warriewood Industrial Hub and close to Mona Vale Road. Located next to the lower level entrance of the development and close to the amenities, this is one of the best positioned storage units in the Development.

Features include.

- \* Brand new industrial storage unit
- \* Perfect for commercial or domestic use storage
- \* Easy access for delivery vehicles
- \* Unit area of 21 sqm by Strata Plan
- \* Dimensions 6m x 3.6m (approx.) with a 5 m ceiling height (approx.)
- \* LED Hi Bay Lighting