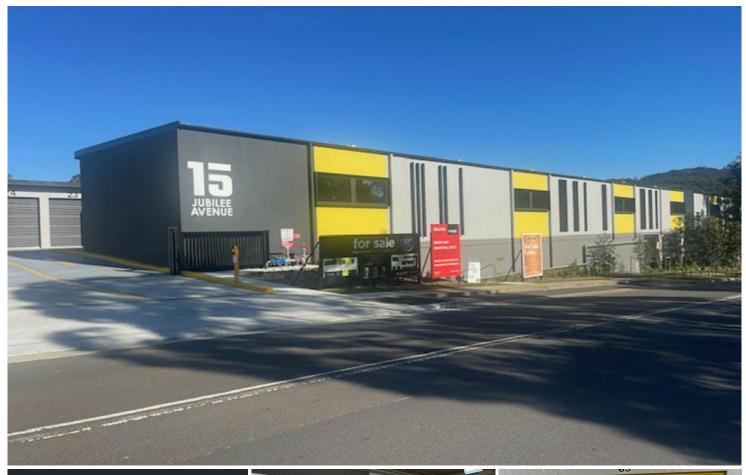

## Warriewood, 64/15 Jubilee Avenue Brand New High Clearance Storage Unit - Lease Now

A new storage unit available for LEASE through L J Hooker Mona Vale.

Central position in the Warriewood Industrial Hub and close to Mona Vale Road. Located next to the lower level entrance of the development and close to the amenities, this is one of the best positioned storage units in the Development.

Features include.

- \* Brand new industrial storage unit
- \* Perfect for commercial or domestic use storage
- \* Easy access for delivery vehicles
- \* Unit area of 21 sqm by Strata Plan
- \* Dimensions 6m x 3.6m (approx.) with a 5 m ceiling height (approx.)
- \* LED Hi Bay Lighting

- \* Individually metered units with phone, data and power connections
- \* Suitable for a storage mezzanine to increase the area
- \* Conveniently located
- \* Shared disabled access amenities available within the complex
- \* SP4 Enterprise zoning
- \* 24/7 Security complex, CCTV building system