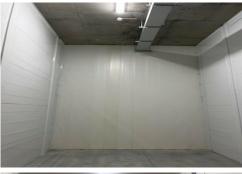

Features include.

- \* Brand new industrial storage unit
- \* Perfect for commercial or domestic use storage
- \* Easy access for delivery vehicles
- \* Unit area of 21 sqm by Strata Plan
- \* Dimensions 6m x 3.6m (approx.) with a 5 m ceiling height (approx.)
- \* LED Hi Bay Lighting