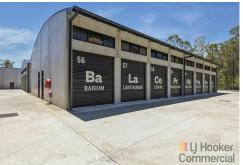

Currently tenanted by a reputable civil works company, the unit provides a reliable rental income stream. Its modern fae and functional design make it attractive to a wide range of tenants. The layout includes an open-plan warehouse, level one office and storage space, and parking at the door for ultimate convenience.

- \* Strategic Location: Close to the M1 Motorway and growing residential estates.
- \* Modern Design: Stylish fae and functional layout for diverse business uses.
- \* Professional entry: Commercial grade aluminum and glass entry doors behind roller door.
- \* On-Site Café: Convenient for staff and client meetings.
- \* Shared Facilities: Well-maintained common amenities.
- \* Strong Rental Demand: Located in a high-growth area with excellent investment potential.