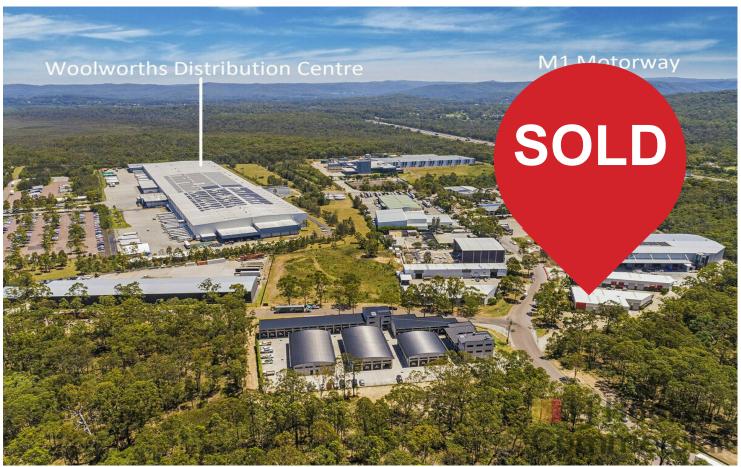

## Entry-Level Tenanted Industrial Investment in Warnervale!

This is your chance to secure a modern, entry-level industrial unit in the thriving Warnervale business hub, offering strong investment attributes and a convenient location. The property enjoys proximity to Warnervale Airport and the M1 Motorway interchange, ensuring this property is perfectly positioned for tenants and long-term capital appreciation.

Situated in a sought-after industrial precinct, this property is surrounded by large residential housing estates, ensuring ongoing demand from growing businesses. Additionally, the site boasts shared amenities and an on-site café, enhancing its appeal to tenants and visitors.