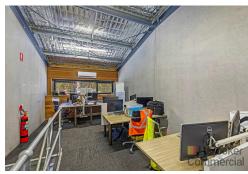

Currently tenanted by a reputable civil works company, the unit provides a reliable rental income stream. Its modern fae and functional design make it attractive to a wide range of tenants. The layout includes an open-plan warehouse, level one office and storage space, and parking at the door for ultimate convenience.

- \* Strategic Location: Close to the M1 Motorway and growing residential estates.
- \* Modern Design: Stylish fae and functional layout for diverse business uses.
- \* Professional entry: Commercial grade aluminum and glass entry doors behind roller door.
- \* On-Site Café: Convenient for staff and client meetings.
- \* Shared Facilities: Well-maintained common amenities.
- \* Strong Rental Demand: Located in a high-growth area with excellent investment potential.