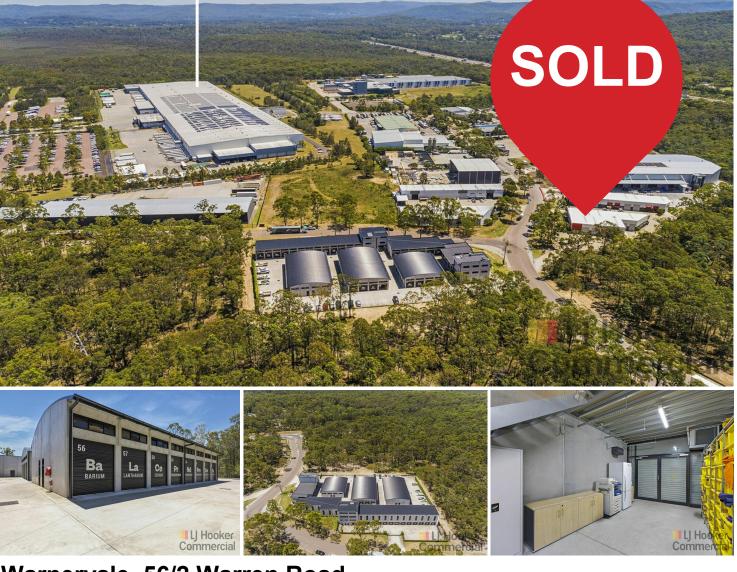

## Warnervale, 56/2 Warren Road Entry-Level Tenanted Industrial Investment in Warnervale!

This is your chance to secure a modern, entry-level industrial unit in the thriving Warnervale business hub, offering strong investment attributes and a convenient location. The property enjoys proximity to Warnervale Airport and the M1 Motorway interchange, ensuring this property is perfectly positioned for tenants and long-term capital appreciation.

Currently tenanted by a reputable civil works company, the unit provides a reliable rental income stream. Its modern fae and functional design make it attractive to a wide range of tenants. The layout includes an open-plan warehouse, level one office and storage space, and parking at the door for ultimate convenience.

Situated in a sought-after industrial precinct, this property is surrounded by large residential housing estates, ensuring ongoing demand from growing businesses. Additionally, the site boasts shared amenities and an on-site café, enhancing its appeal to tenants and visitors.

# LJ Hooker Commercial

For Sale \$295,000

Building Area 58sqm

Contact Ben Purdue 0450 719 600 ben.purdue@ljhooker.com.au Tom Bore 0402 938 144 tom.bore@ljhooker.com.au

Terrigal | Erina (02) 4385 8444

**Disclaimer:** All information contained therein is gathered from relevant third parties sources. We cannot guarantee or give any warranty about the information provided. Interested parties must rely solely on their own enquiries. Key Investment Highlights: