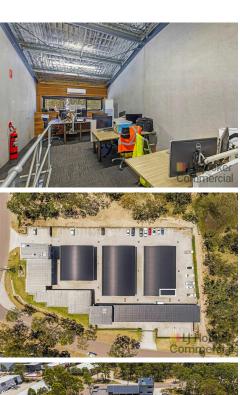

Currently tenanted by a reputable civil works company, the unit provides a reliable rental income stream. Its modern fae and functional design make it attractive to a wide range of tenants. The layout includes an open-plan warehouse, level one office and storage space, and parking at the door for ultimate convenience.

Situated in a sought-after industrial precinct, this property is surrounded by large residential housing estates, ensuring ongoing demand from growing businesses. Additionally, the site boasts shared amenities and an on-site café, enhancing its appeal to tenants and visitors.