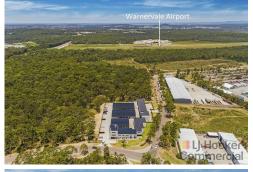

## Warnervale, 56/2 Warren Road Entry-Level Tenanted Industrial Investment in Warnervale!

This is your chance to secure a modern, entry-level industrial unit in the thriving Warnervale business hub, offering strong investment attributes and a convenient location. The property enjoys proximity to Warnervale Airport and the M1 Motorway interchange, ensuring this property is perfectly positioned for tenants and long-term capital appreciation.

Situated in a sought-after industrial precinct, this property is surrounded by large residential housing estates, ensuring ongoing demand from growing businesses. Additionally, the site boasts shared amenities and an on-site café, enhancing its appeal to tenants and visitors.