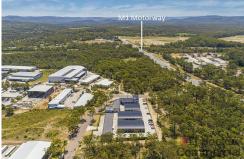

## Warnervale, 56/2 Warren Road Entry-Level Tenanted Industrial Investment in Warnervale!

This is your chance to secure a modern, entry-level industrial unit in the thriving Warnervale business hub, offering strong investment attributes and a convenient location. The property enjoys proximity to Warnervale Airport and the M1 Motorway interchange, ensuring this property is perfectly positioned for tenants and long-term capital appreciation.

Situated in a sought-after industrial precinct, this property is surrounded by large residential housing estates, ensuring ongoing demand from growing businesses. Additionally, the site boasts shared amenities and an on-site café, enhancing its appeal to tenants and visitors.

- \* Strategic Location: Close to the M1 Motorway and growing residential estates.
- \* Modern Design: Stylish fae and functional layout for diverse business uses.
- \* Professional entry: Commercial grade aluminum and glass entry doors behind roller door.
- \* On-Site Café: Convenient for staff and client meetings.
- \* Shared Facilities: Well-maintained common amenities.