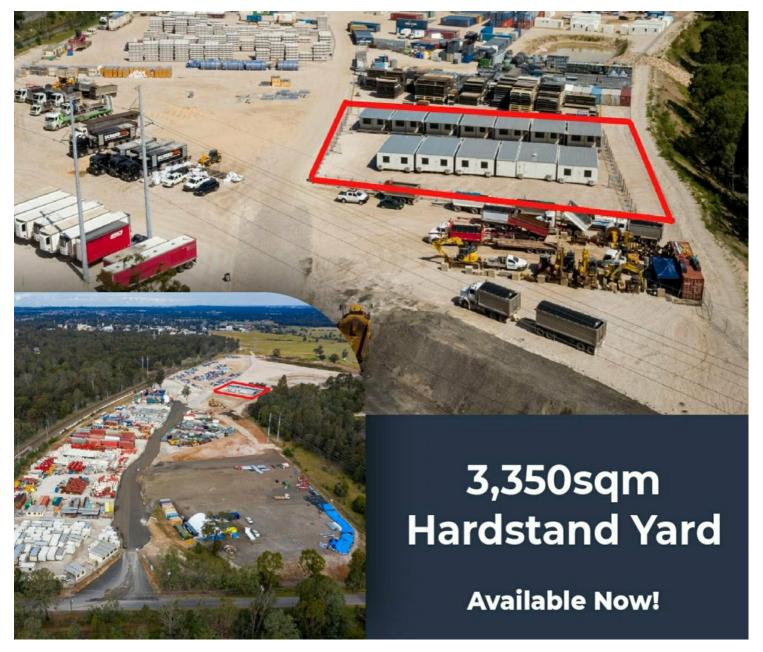

# Cheap Yard For Lease From Only \$34 m/2

- Areas from 2,000m2 10,000m2 (approx.)
- Compacted Sandstone & Concrete
- Excellent Vehicle Access
- Various Sizes & Terms
- Suit wide range of user's including container & truck parking, civil & construction equipment
- Access to power & water
- Fully secure sites
- Located within close proximity to the M7 motorway providing excellent Sydney & interstate access
- Rents from only \$34 m/2 + GST
- Call Matt on 0414 429 134 to arrange an inspection or discuss your requirements