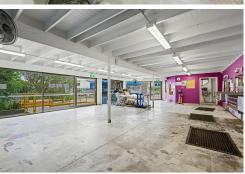

## **Underwood, 35 Smallwood Street**

Freestanding Warehouse & Office/Showroom + 12 Carparks!

- \* 540sqm Ground Floor
- \* 12 Carparks Onsite
- \* Corner Site
- \* Fully fenced and secure
- \* Located in Underwood just off the M1
- \* Freestanding industrial property located between Brisbane (20mins) and Gold Coast (30 mins)

LEASE RATE: LEASED BY BEN ARMSTRONG AVAILABLE SPACE: 540 sqm **For Lease** 

Please Call

**Building Area** 

540-540sqm

Contact

**Ben Armstrong** 

0403 054 845

ben.armstrong@ljhbrisbane.com.au

## **More About this Property**

| Property ID   | 1KQ7GCF              |
|---------------|----------------------|
| Property Type | Industrial/Warehouse |
| Building Area | 540-540 m²           |