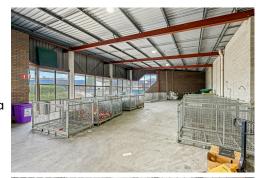

## **Underwood, 35 Smallwood Street**

Freestanding Warehouse & Office/Showroom + 12 Carparks!

- \* 540sqm Ground Floor
- \* 12 Carparks Onsite
- \* Corner Site
- \* Fully fenced and secure
- \* Located in Underwood just off the M1
- \* Freestanding industrial property located between Brisbane (20mins) and Gold Coast (30 mins)

LEASE RATE: LEASED BY BEN ARMSTRONG AVAILABLE SPACE: 540 sqm **For Lease** 

Please Call

**Building Area** 

540-540sqm

Contact

**Ben Armstrong** 

0403 054 845

ben.armstrong@ljhbrisbane.com.au