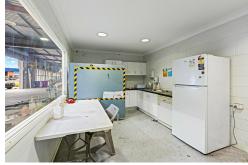

## **Underwood, 35 Smallwood Street**

Freestanding Warehouse & Office/Showroom + 12 Carparks!

- \* 540sqm Ground Floor
- \* 12 Carparks Onsite
- \* Corner Site
- \* Fully fenced and secure
- \* Located in Underwood just off the M1
- \* Freestanding industrial property located between Brisbane (20mins) and Gold Coast (30 mins)

LEASE RATE: LEASED BY BEN ARMSTRONG AVAILABLE SPACE: 540 sqm **For Lease** 

Please Call

**Building Area** 

540-540sqm

Contact

**Ben Armstrong** 

0403 054 845

ben.armstrong@ljhbrisbane.com.au

## **More About this Property**

| Property ID   | 1KQ7GCF              |
|---------------|----------------------|
| Property Type | Industrial/Warehouse |
| Building Area | 540-540 m²           |