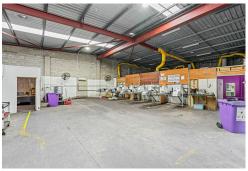

## **Underwood, 35 Smallwood Street**

Freestanding Warehouse & Office/Showroom + 12 Carparks!

- \* 540sqm Ground Floor
- \* 12 Carparks Onsite
- \* Corner Site
- \* Fully fenced and secure
- \* Located in Underwood just off the M1
- \* Freestanding industrial property located between Brisbane (20mins) and Gold Coast (30 mins)

LEASE RATE: LEASED BY BEN ARMSTRONG AVAILABLE SPACE: 540 sqm **For Lease** 

Please Call

**Building Area** 

540-540sqm

Contact

**Ben Armstrong** 

0403 054 845

ben.armstrong@ljhbrisbane.com.au