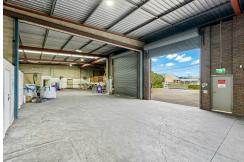

## **Underwood, 35 Smallwood Street**

Freestanding Warehouse & Office/Showroom + 12 Carparks!

- \* 540sqm Ground Floor
- \* 12 Carparks Onsite
- \* Corner Site
- \* Fully fenced and secure
- \* Located in Underwood just off the M1
- \* Freestanding industrial property located between Brisbane (20mins) and Gold Coast (30 mins)

LEASE RATE: LEASED BY BEN ARMSTRONG AVAILABLE SPACE: 540 sqm **For Lease** 

Please Call

**Building Area** 

540-540sqm

Contact

**Ben Armstrong** 

0403 054 845

ben.armstrong@ljhbrisbane.com.au