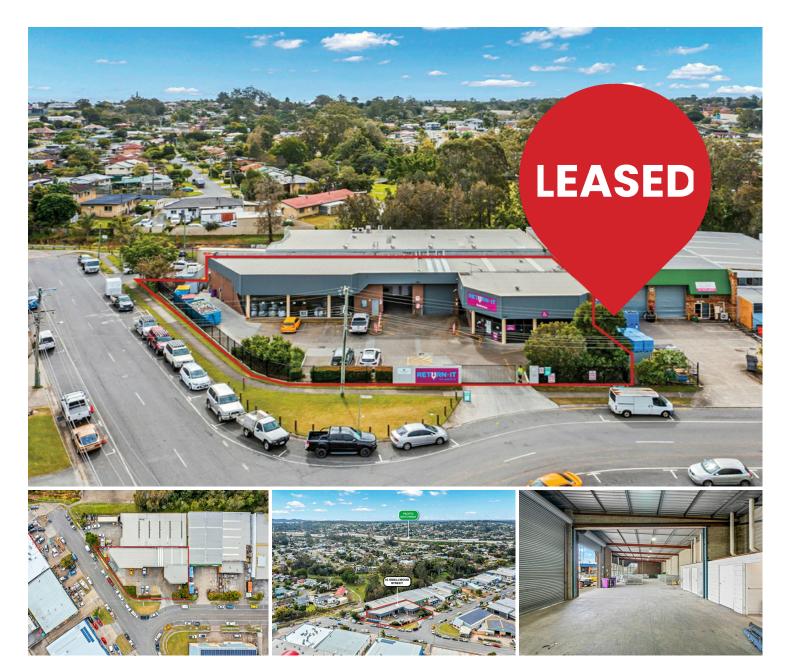

## **Underwood, 35 Smallwood Street**

Freestanding Warehouse & Office/Showroom + 12 Carparks!

- \* 540sqm Ground Floor
- \* 12 Carparks Onsite
- \* Corner Site
- \* Fully fenced and secure
- \* Located in Underwood just off the M1
- \* Freestanding industrial property located between Brisbane (20mins) and Gold Coast (30 mins)

LEASE RATE: LEASED BY BEN ARMSTRONG AVAILABLE SPACE: 540 sqm **For Lease** 

Please Call

**Building Area** 

540-540sqm

Contact

**Ben Armstrong** 

0403 054 845

ben.armstrong@ljhbrisbane.com.au