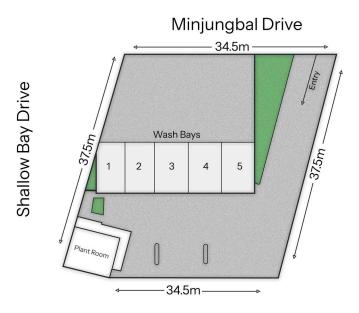

- Secure 10-year lease with 2 x 5-year options
- Tenant pays all outgoings
- Purpose-built car wash facility
- 5 wash bays (3 manual, 2 automatic)
- Vacuum stations, rear office & staff amenities
- 1,258m<sup>2</sup> landholding with wide 34.7m frontage\*
- Dual driveway access for easy vehicle flow

106 Minjungbal Dr, Tweed Heads

 Tara Imlach
 Beau Carter

 0452 418 343
 0415 131 494

Land Size: 1258 m<sup>2</sup>

\*This floor plan is provided as a visual guide and while every effort has been made to ensure accuracy, it should be considered as a representation for illustrative purposes only UHooker