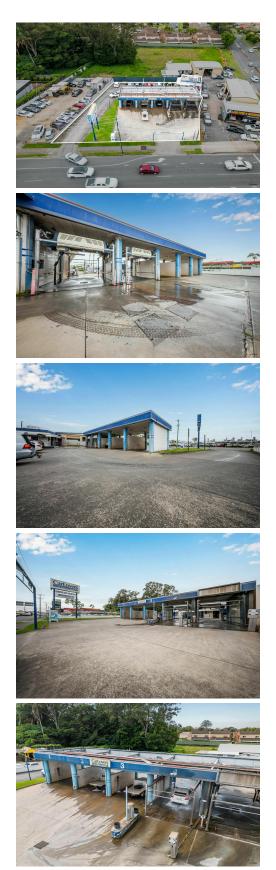

- Secure 10-year lease with 2 x 5-year options
- Tenant pays all outgoings
- Purpose-built car wash facility
- 5 wash bays (3 manual, 2 automatic)
- Vacuum stations, rear office & staff amenities
- 1,258m<sup>2</sup> landholding with wide 34.7m frontage\*
- Dual driveway access for easy vehicle flow