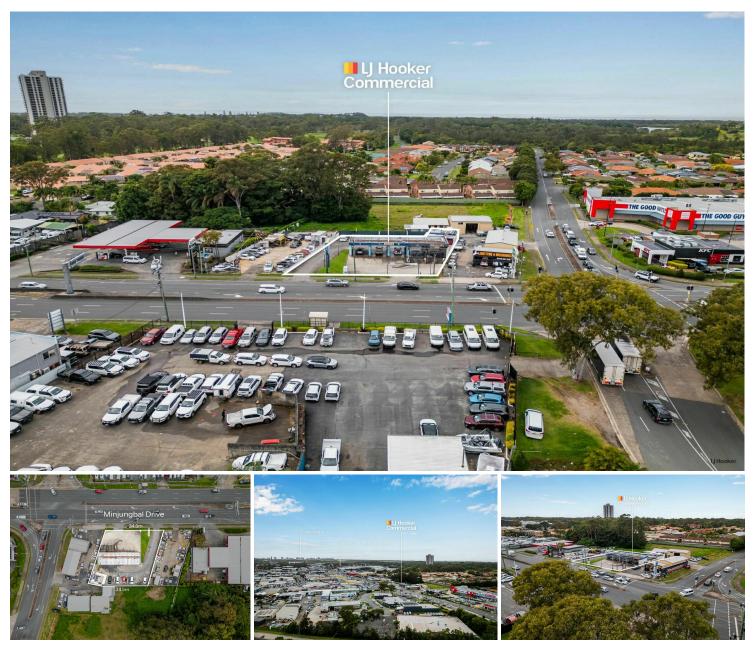

## **Tweed Heads South, 106 Minjungbal Drive**

Purpose Built Car Wash — Freehold & Business Opportunity on Major Arterial Road

Tara Imlach and Beau Cater from LJ Hooker Commercial Southern Gold Coast in conjunction with Rory Hilton from CWSA are excited to present this fully equipped, high-exposure car wash site —a freehold property and established business opportunity located on bustling Minjungbal Drive, Tweed Heads South.

This is the perfect chance for owner-operators or car wash groups looking to expand into a thriving location with consistent income and strong customer flow. Positioned on a major arterial road, the site captures passing traffic from over 30,000 vehicles per day and sits between Tweed City Shopping Centre and the M1 Motorway.

- Surrounded by major retailers, auto-related businesses, and dense residential catchments

Tweed Heads South is part of one of the fastest-growing regions in Australia, benefitting from rapid population growth, significant infrastructure investment, and growing demand for well-located commercial assets. Continued upgrades to local amenities, road networks, and nearby retail centres support long-term capital growth and strengthen the appeal of land banking in this tightly held area.