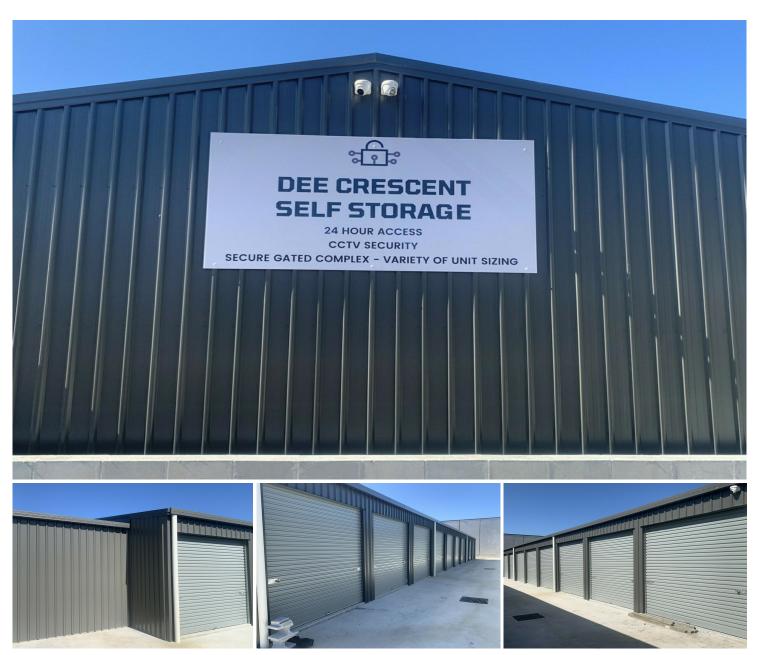

## **Tuncurry, 11 Dee Crescent** DEE CRESCENT SELF STORAGE SHEDS

\* Newly constructed storage sheds;

- \* Range of sizes and price options available Exclusive of GST
- 4.2 m x 3 m \$60 per week;
- 4.5 m x 3 m \$65 per week;

5.5 m x 3.1 m - \$70 per week;

- 5.9 m x 3.1 m \$75 per week;
- \* Minimum monthly leasing, payable in advance;
- \* Remote access with security bond;
- \* Security gated and surveillance;
- \* NO FLAMMABLE STORAGE ALLOWED
- \* Security Bond Required