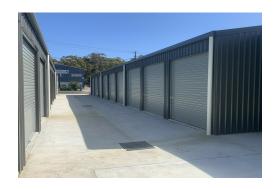

## **Tuncurry, 11 Dee Crescent**

## DEE CRESCENT SELF STORAGE SHEDS

- \* Newly constructed storage sheds;
- \* Range of sizes and price options available Exclusive of GST
- 4.2 m x 3 m \$60 per week;
- 4.5 m x 3 m \$65 per week;
- 5.5 m x 3.1 m \$70 per week;
- 5.9 m x 3.1 m \$75 per week;
- \* Minimum monthly leasing, payable in advance;
- \* Remote access with security bond;
- \* Security gated and surveillance;
- \* NO FLAMMABLE STORAGE ALLOWED
- \* Security Bond Required