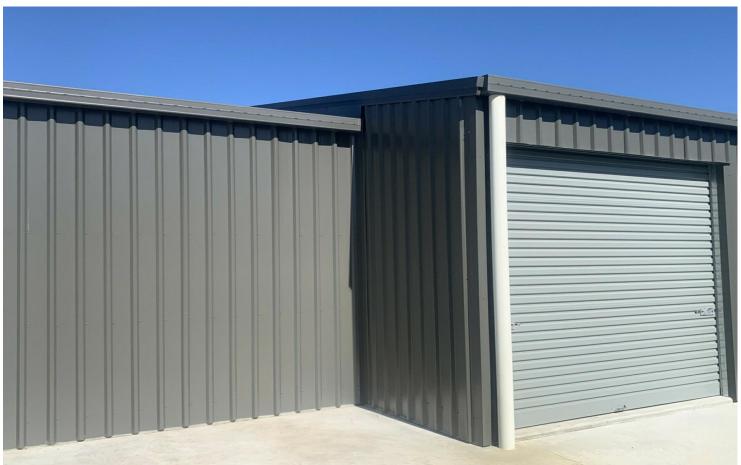

## DEE CRESCENT SELF STORAGE SHEDS

- \* Newly constructed storage sheds;
- \* Range of sizes and price options available Exclusive of GST
- 4.2 m x 3 m \$60 per week;
- 4.5 m x 3 m \$65 per week;
- 5.5 m x 3.1 m \$70 per week;
- 5.9 m x 3.1 m \$75 per week;
- \* Minimum monthly leasing, payable in advance;
- \* Remote access with security bond;
- \* Security gated and surveillance;
- \* NO FLAMMABLE STORAGE ALLOWED
- \* Security Bond Required