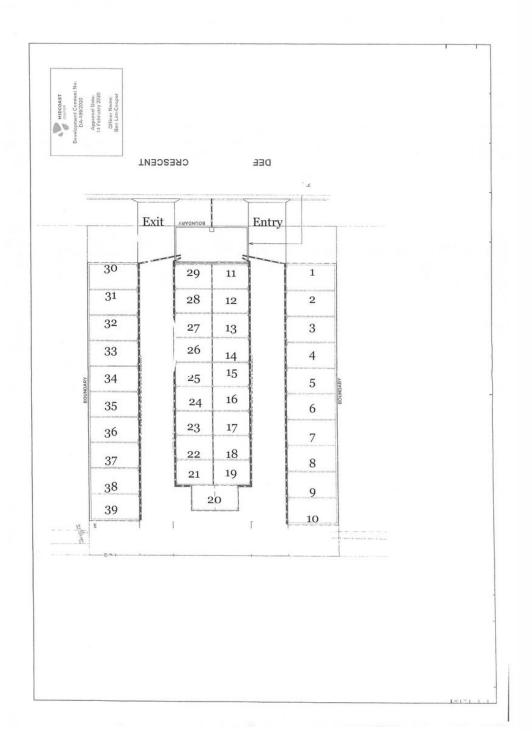

## **Tuncurry, 11 Dee Crescent**

## DEE CRESCENT SELF STORAGE SHEDS

- \* Newly constructed storage sheds;
- \* Range of sizes and price options available Exclusive of GST
- 4.2 m x 3 m \$60 per week;
- 4.5 m x 3 m \$65 per week;
- 5.5 m x 3.1 m \$70 per week;
- 5.9 m x 3.1 m \$75 per week;
- \* Minimum monthly leasing, payable in advance;
- \* Remote access with security bond;
- \* Security gated and surveillance;
- \* NO FLAMMABLE STORAGE ALLOWED
- \* Security Bond Required