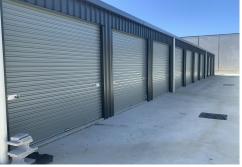

## DEE CRESCENT SELF STORAGE SHEDS

- \* Newly constructed storage sheds;
- \* Range of sizes and price options available Exclusive of GST
- 4.2 m x 3 m \$60 per week;
- 4.5 m x 3 m \$65 per week;
- 5.5 m x 3.1 m \$70 per week;
- 5.9 m x 3.1 m \$75 per week;
- \* Minimum monthly leasing, payable in advance;
- \* Remote access with security bond;
- \* Security gated and surveillance;
- \* NO FLAMMABLE STORAGE ALLOWED
- \* Security Bond Required