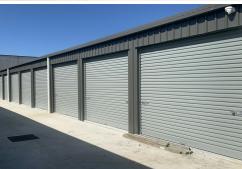

## DEE CRESCENT SELF STORAGE SHEDS

- \* Newly constructed storage sheds;
- \* Range of sizes and price options available Exclusive of GST
- 4.2 m x 3 m \$60 per week;
- 4.5 m x 3 m \$65 per week;
- 5.5 m x 3.1 m \$70 per week;
- 5.9 m x 3.1 m \$75 per week;
- \* Minimum monthly leasing, payable in advance;
- \* Remote access with security bond;
- \* Security gated and surveillance;
- \* NO FLAMMABLE STORAGE ALLOWED
- \* Security Bond Required