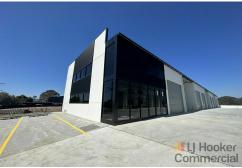

## Tuggerah, 14/23 Lake Road

Last one available! New high clearance industrial unit!

Incentives to be considered upon offer!

This 147m2 unit offers exceptional value and quality. Located in Tuggerah with proximity to the Bunnings Warehouse, M1 Motorway, Tuggerah Train Station, Westfield Shopping Centre & arterial main roads is this well-equipped Industrial unit now available for lease.

Featuring a new, modern high clearance design with stylish 31m2 approx. mezzanine office improvements & a ground level area perfect for more office/reception if required.

Multiple units still available with parking at the door. These fantastic & stylish units benefit from a functional layout with new amenities & modern kitchenettes on the ground level, these units tick all the boxes!

#### Features include:

- \* High clearance Warehouse
- \* Mezzanine overlooking warehouse
- \* Internal amenities
- \* NBN Ready
- \* Convenient location
- \* Secure gated complex

Zoned E3 - Productivity Support