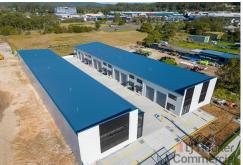

## Tuggerah, 14/23 Lake Road

Last one available! New high clearance industrial unit!

Incentives to be considered upon offer!

This 147m2 unit offers exceptional value and quality. Located in Tuggerah with proximity to the Bunnings Warehouse, M1 Motorway, Tuggerah Train Station, Westfield Shopping Centre & arterial main roads is this well-equipped Industrial unit now available for lease.

#### Features include:

- \* High clearance Warehouse
- \* Mezzanine overlooking warehouse
- \* Internal amenities
- \* NBN Ready
- \* Convenient location
- \* Secure gated complex

Zoned E3 - Productivity Support