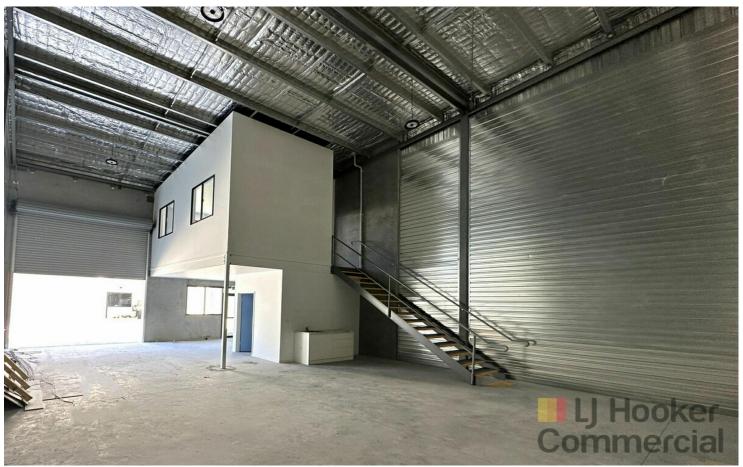

Featuring a new, modern high clearance design with stylish 31m2 approx. mezzanine office improvements & a ground level area perfect for more office/reception if required.

Multiple units still available with parking at the door. These fantastic & stylish units benefit from a functional layout with new amenities & modern kitchenettes on the ground level, these units tick all the boxes!

#### Features include:

- \* High clearance Warehouse
- \* Mezzanine overlooking warehouse
- \* Internal amenities
- \* NBN Ready
- \* Convenient location
- \* Secure gated complex

Zoned E3 - Productivity Support