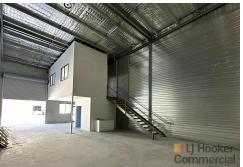

Featuring a new, modern high clearance design with stylish 31m2 approx. mezzanine office improvements & a ground level area perfect for more office/reception if required.

Multiple units still available with parking at the door. These fantastic & stylish units benefit from a functional layout with new amenities & modern kitchenettes on the ground level, these units tick all the boxes!

- \* High clearance Warehouse
- \* Mezzanine overlooking warehouse
- \* Internal amenities
- \* NBN Ready
- \* Convenient location
- \* Secure gated complex

Zoned E3 - Productivity Support Notable uses under this zoning include: