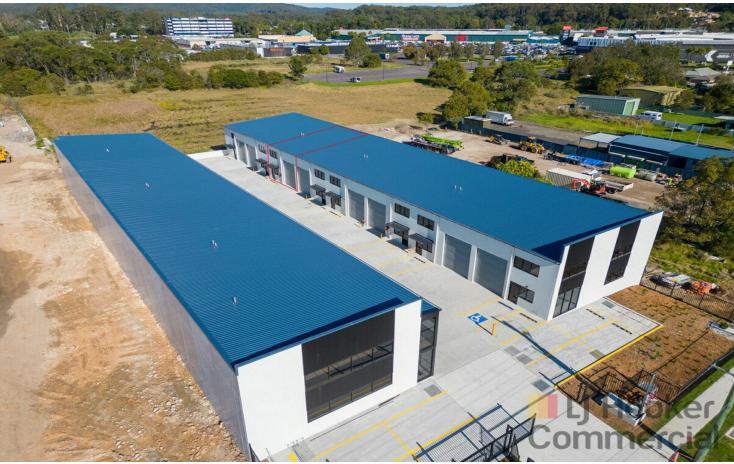

## **Tuggerah, 14/23 Lake Road** Last one available! New high clearance industrial unit!

Incentives to be considered upon offer!

This 147m2 unit offers exceptional value and quality. Located in Tuggerah with proximity to the Bunnings Warehouse, M1 Motorway, Tuggerah Train Station, Westfield Shopping Centre & arterial main roads is this well-equipped Industrial unit now available for lease.

Featuring a new, modern high clearance design with stylish 31m2 approx. mezzanine office improvements & a ground level area perfect for more office/reception if required.

Multiple units still available with parking at the door. These fantastic & stylish units benefit from a functional layout with new amenities & modern kitchenettes on the ground level, these units tick all the boxes!