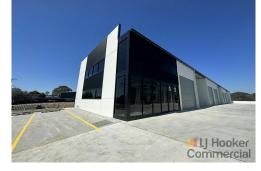

## **Tuggerah, 14/23 Lake Road** Last one available! New high clearance industrial unit!

Incentives to be considered upon offer!

This 147m2 unit offers exceptional value and quality. Located in Tuggerah with proximity to the Bunnings Warehouse, M1 Motorway, Tuggerah Train Station, Westfield Shopping Centre & arterial main roads is this well-equipped Industrial unit now available for lease.

Featuring a new, modern high clearance design with stylish 31m2 approx. mezzanine office improvements & a ground level area perfect for more office/reception if required.

Multiple units still available with parking at the door. These fantastic & stylish units benefit from a functional layout with new amenities & modern kitchenettes on the ground level, these units tick all the boxes!

- \* High clearance Warehouse
- \* Mezzanine overlooking warehouse
- \* Internal amenities
- \* NBN Ready
- \* Convenient location
- \* Secure gated complex

Zoned E3 - Productivity Support Notable uses under this zoning include: