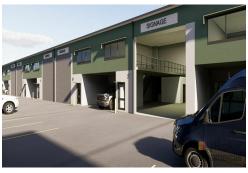

# Tuggerah, 1-18/131 Mooramba Avenue

New, Modern & Stylish Industrial units! For sale or lease OFF PLAN

LJ Hooker Commercial are pleased to present this fantastic industrial project at Tuggerah on the Central Coast NSW comprising of 18 individual industrial strata units for sale or lease off plan.

Featuring a modern & stylish facade, each unit enjoys spacious layouts with high clearance warehouse, mezzanine for extra storage & parking at the door. The property will be constructed using only quality materials featuring solid concrete tilt panel external walls, steel framed mezzanines, quality glazing & automatic roller doors.

#### Features include:

- \* 18 individual strata industrial units
- \* Over 3,200 m2 NLA (net lettable area) available
- \* Sizes ranging from 167m2\* to 218m2\*
- \* E4 General industrial zoning
- \* High clearance, modern design with LED lighting
- \* All units include mezzanines, kitchenettes & exclusive bathroom
- \* Provision for three (3) phase power
- \* Proximity to the M1 Motorway and Tuggerah Train Station