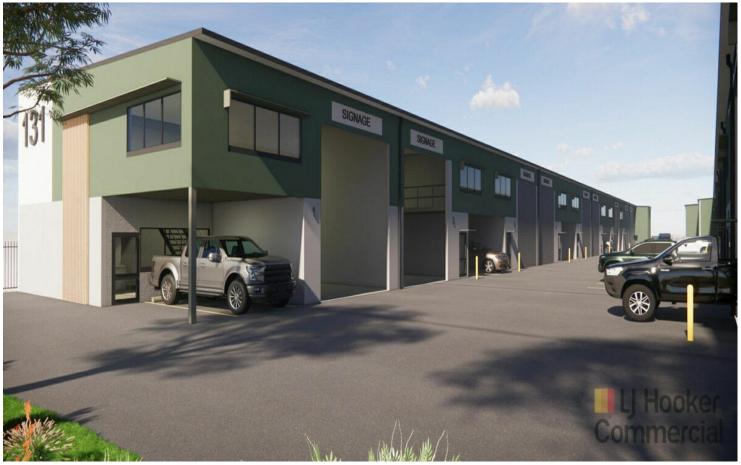

# Tuggerah, 1-18/131 Mooramba Avenue

New, Modern & Stylish Industrial units! For sale or lease OFF PLAN

LJ Hooker Commercial are pleased to present this fantastic industrial project at Tuggerah on the Central Coast NSW comprising of 18 individual industrial strata units for sale or lease off plan.

Featuring a modern & stylish facade, each unit enjoys spacious layouts with high clearance warehouse, mezzanine for extra storage & parking at the door. The property will be constructed using only quality materials featuring solid concrete tilt panel external walls, steel framed mezzanines, quality glazing & automatic roller doors.

Units range in size from 167 m2\* to 218 m2\* suiting a broad range of businesses and investors.

For Sale/Lease Contact agent

Building Area 167-218sqm

Contact Ben Purdue 0450 719 600 ben.purdue@ljhooker.com.au

#### Features include:

- \* 18 individual strata industrial units
- \* Over 3,200 m2 NLA (net lettable area) available
- \* Sizes ranging from 167m2\* to 218m2\*
- \* E4 General industrial zoning
- \* High clearance, modern design with LED lighting
- \* All units include mezzanines, kitchenettes & exclusive bathroom
- \* Provision for three (3) phase power
- \* Proximity to the M1 Motorway and Tuggerah Train Station