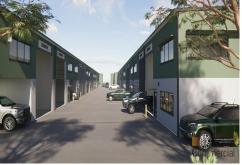

# Tuggerah, 1-18/131 Mooramba Avenue

New, Modern & Stylish Industrial units! For sale or lease OFF PLAN

LJ Hooker Commercial are pleased to present this fantastic industrial project at Tuggerah on the Central Coast NSW comprising of 18 individual industrial strata units for sale or lease off plan.

Featuring a modern & stylish facade, each unit enjoys spacious layouts with high clearance warehouse, mezzanine for extra storage & parking at the door. The property will be constructed using only quality materials featuring solid concrete tilt panel external walls, steel framed mezzanines, quality glazing & automatic roller doors.

Units range in size from 167 m2\* to 218 m2\* suiting a broad range of businesses and investors.

For Sale/Lease Contact agent

Building Area 167-218sqm

Contact Ben Purdue 0450 719 600 ben.purdue@ljhooker.com.au

#### Features include:

- \* 18 individual strata industrial units
- \* Over 3,200 m2 NLA (net lettable area) available
- \* Sizes ranging from 167m2\* to 218m2\*
- \* E4 General industrial zoning
- \* High clearance, modern design with LED lighting
- \* All units include mezzanines, kitchenettes & exclusive bathroom
- \* Provision for three (3) phase power
- \* Proximity to the M1 Motorway and Tuggerah Train Station