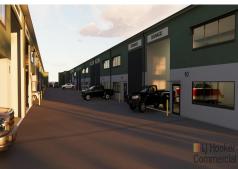

# Tuggerah, 1-18/131 Mooramba Avenue

New, Modern & Stylish Industrial units! For sale or lease OFF PLAN

LJ Hooker Commercial are pleased to present this fantastic industrial project at Tuggerah on the Central Coast NSW comprising of 18 individual industrial strata units for sale or lease off plan.

#### Features include:

- \* 18 individual strata industrial units
- \* Over 3,200 m2 NLA (net lettable area) available
- \* Sizes ranging from 167m2\* to 218m2\*
- \* E4 General industrial zoning
- \* High clearance, modern design with LED lighting
- \* All units include mezzanines, kitchenettes & exclusive bathroom
- \* Provision for three (3) phase power
- \* Proximity to the M1 Motorway and Tuggerah Train Station