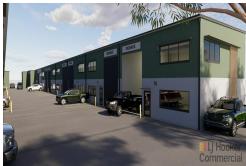

# Tuggerah, 1-18/131 Mooramba Avenue

New, Modern & Stylish Industrial units! For sale or lease OFF PLAN

LJ Hooker Commercial are pleased to present this fantastic industrial project at Tuggerah on the Central Coast NSW comprising of 18 individual industrial strata units for sale or lease off plan.

Featuring a modern & stylish facade, each unit enjoys spacious layouts with high clearance warehouse, mezzanine for extra storage & parking at the door. The property will be constructed using only quality materials featuring solid concrete tilt panel external walls, steel framed mezzanines, quality glazing & automatic roller doors.

Units range in size from 167 m2\* to 218 m2\* suiting a broad range of businesses and investors.

For Sale/Lease Contact agent

Building Area 167-218sqm

Contact Ben Purdue 0450 719 600 ben.purdue@ljhooker.com.au

#### Features include:

- \* 18 individual strata industrial units
- \* Over 3,200 m2 NLA (net lettable area) available
- \* Sizes ranging from 167m2\* to 218m2\*
- \* E4 General industrial zoning
- \* High clearance, modern design with LED lighting
- \* All units include mezzanines, kitchenettes & exclusive bathroom
- \* Provision for three (3) phase power
- \* Proximity to the M1 Motorway and Tuggerah Train Station