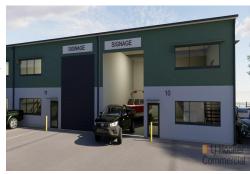

# Tuggerah, 1-18/131 Mooramba Avenue

New, Modern & Stylish Industrial units! For sale or lease OFF PLAN

LJ Hooker Commercial are pleased to present this fantastic industrial project at Tuggerah on the Central Coast NSW comprising of 18 individual industrial strata units for sale or lease off plan.

Featuring a modern & stylish facade, each unit enjoys spacious layouts with high clearance warehouse, mezzanine for extra storage & parking at the door. The property will be constructed using only quality materials featuring solid concrete tilt panel external walls, steel framed mezzanines, quality glazing & automatic roller doors.

Units range in size from 167 m2\* to 218 m2\* suiting a broad range of businesses and investors.

For Sale/Lease Contact agent

Building Area 167-218sqm

Contact Ben Purdue 0450 719 600 ben.purdue@ljhooker.com.au