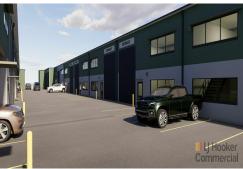

# Tuggerah, 1-18/131 Mooramba Avenue

New, Modern & Stylish Industrial units! For sale or lease OFF PLAN

LJ Hooker Commercial are pleased to present this fantastic industrial project at Tuggerah on the Central Coast NSW comprising of 18 individual industrial strata units for sale or lease off plan.

#### Features include:

- \* 18 individual strata industrial units
- \* Over 3,200 m2 NLA (net lettable area) available
- \* Sizes ranging from 167m2\* to 218m2\*
- \* E4 General industrial zoning
- \* High clearance, modern design with LED lighting
- \* All units include mezzanines, kitchenettes & exclusive bathroom
- \* Provision for three (3) phase power
- \* Proximity to the M1 Motorway and Tuggerah Train Station