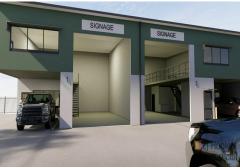

Featuring a modern & stylish facade, each unit enjoys spacious layouts with high clearance warehouse, mezzanine for extra storage & parking at the door. The property will be constructed using only quality materials featuring solid concrete tilt panel external walls, steel framed mezzanines, quality glazing & automatic roller doors.

#### Features include:

- \* 18 individual strata industrial units
- \* Over 3,200 m2 NLA (net lettable area) available
- \* Sizes ranging from 167m2\* to 218m2\*
- \* E4 General industrial zoning
- \* High clearance, modern design with LED lighting
- \* All units include mezzanines, kitchenettes & exclusive bathroom
- \* Provision for three (3) phase power
- \* Proximity to the M1 Motorway and Tuggerah Train Station