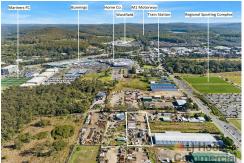

Located at Mooramba Avenue with proximity to Tuggerah Westfield, Home Co, Bunnings & the Regional Sporting Complex, only minutes to the M1 Motorway, these units tick all the boxes for small to medium businesses looking for a convenient location to service their Central Coast clients.