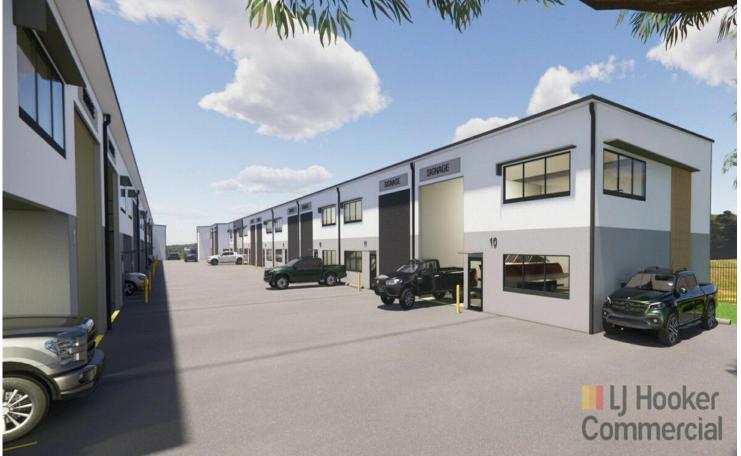

## Tuggerah, 1-18/131 Mooramba Avenue

New, Modern & Stylish Industrial units! For sale or lease OFF PLAN

LJ Hooker Commercial is proud to present this exceptional industrial development in the thriving Tuggerah business precinct on the Central Coast, NSW. Comprising 18 premium industrial strata units, this project offers an exciting opportunity for owner-occupiers, investors, and tenants alike.

Each unit showcases a contemporary, architecturally designed facade and boasts practical features including high-clearance warehousing, mezzanine storage, and dedicated on-title parking. Built with quality and longevity in mind, the development will feature:

- \* Solid concrete tilt-up panel construction
- \* Steel-framed mezzanines
- \* Quality glazing throughout
- \* Automatic roller doors for easy access

For Sale/Lease Contact agent

Building Area 167-218sqm

#### **Every Unit Includes:**

- \* High-clearance warehouse space
- \* Mezzanine level for additional storage or workspace
- \* Kitchenette and private bathroom
- \* LED lighting
- \* Provision for 3-phase power