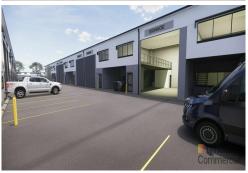

## Tuggerah, 1-18/131 Mooramba Avenue

New, Modern & Stylish Industrial units! For sale or lease OFF PLAN

LJ Hooker Commercial is proud to present this exceptional industrial development in the thriving Tuggerah business precinct on the Central Coast, NSW. Comprising 18 premium industrial strata units, this project offers an exciting opportunity for owner-occupiers, investors, and tenants alike.

Each unit showcases a contemporary, architecturally designed facade and boasts practical features including high-clearance warehousing, mezzanine storage, and dedicated on-title parking. Built with quality and longevity in mind, the development will feature:

- \* Solid concrete tilt-up panel construction
- \* Steel-framed mezzanines
- \* Quality glazing throughout
- \* Automatic roller doors for easy access

For Sale/Lease Contact agent

Building Area 167-218sqm