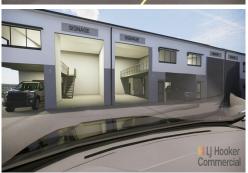

## Tuggerah, 1-18/131 Mooramba Avenue

New, Modern & Stylish Industrial units! For sale or lease OFF PLAN

LJ Hooker Commercial is proud to present this exceptional industrial development in the thriving Tuggerah business precinct on the Central Coast, NSW. Comprising 18 premium industrial strata units, this project offers an exciting opportunity for owner-occupiers, investors, and tenants alike.

Each unit showcases a contemporary, architecturally designed facade and boasts practical features including high-clearance warehousing, mezzanine storage, and dedicated on-title parking. Built with quality and longevity in mind, the development will feature:

- \* Solid concrete tilt-up panel construction
- \* Steel-framed mezzanines
- \* Quality glazing throughout
- \* Automatic roller doors for easy access

For Sale/Lease Contact agent

Building Area 167-218sqm