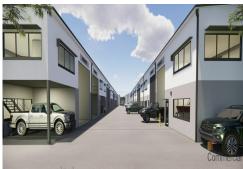

## Tuggerah, 1-18/131 Mooramba Avenue

New, Modern & Stylish Industrial units! For sale or lease OFF PLAN

LJ Hooker Commercial is proud to present this exceptional industrial development in the thriving Tuggerah business precinct on the Central Coast, NSW. Comprising 18 premium industrial strata units, this project offers an exciting opportunity for owner-occupiers, investors, and tenants alike.

Each unit showcases a contemporary, architecturally designed facade and boasts practical features including high-clearance warehousing, mezzanine storage, and dedicated on-title parking. Built with quality and longevity in mind, the development will feature:

#### Key Details:

- \* 18 individual industrial strata units
- \* Unit sizes from 167m2\* to 218m2\*
- \* Net lettable area exceeding 3.200m2\*
- \* Common unit dimensions: 10.6m x 10.7m & 10.6m x 13.0m
- \* Warehouse heights: 6.5m —7.2m (respectively)
- \* Roller door widths: 3.8m and 4.6m
- \* E4 —General Industrial Zoning