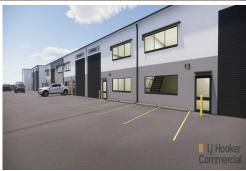

## Tuggerah, 1-18/131 Mooramba Avenue

New, Modern & Stylish Industrial units! For sale or lease OFF PLAN

LJ Hooker Commercial is proud to present this exceptional industrial development in the thriving Tuggerah business precinct on the Central Coast, NSW. Comprising 18 premium industrial strata units, this project offers an exciting opportunity for owner-occupiers, investors, and tenants alike.

Each unit showcases a contemporary, architecturally designed facade and boasts practical features including high-clearance warehousing, mezzanine storage, and dedicated on-title parking. Built with quality and longevity in mind, the development will feature:

#### Key Details:

- \* 18 individual industrial strata units
- \* Unit sizes from 167m2\* to 218m2\*
- \* Net lettable area exceeding 3.200m2\*
- \* Common unit dimensions: 10.6m x 10.7m & 10.6m x 13.0m
- \* Warehouse heights: 6.5m —7.2m (respectively)
- \* Roller door widths: 3.8m and 4.6m
- \* E4 —General Industrial Zoning