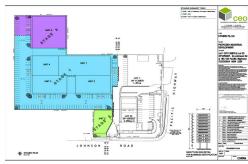

Varying in size from 557m2 to 1,543m2 & catering to a broad range of high profile tenancy uses, the precinct is being constructed in 3 stages with stage 1 consisting of units 1-4 currently under construction.

Enjoying a prominent location with direct access to the Pacific Highway, the precinct is both accessible for customers, deliveries & sure to tick many boxes for your business.

# LJ Hooker Commercial

Terrigal (02) 4385 8444 Only minutes to the M1 Motorway, Tuggerah Westfield, Tuggerah SuperCentre, Wyong & Tuggerah Train Stations.

Stage 1 showrooms available:

Unit 1: 1,500m2

Unit 2: 912m2 (Deposit taken)

Unit 3: 898m2

Unit 4: 735m2

For more information or to arrange a meeting to discuss the features and benefits these brand-new showrooms can provide for your business, please call Ben Purdue 0450 719 600 today.