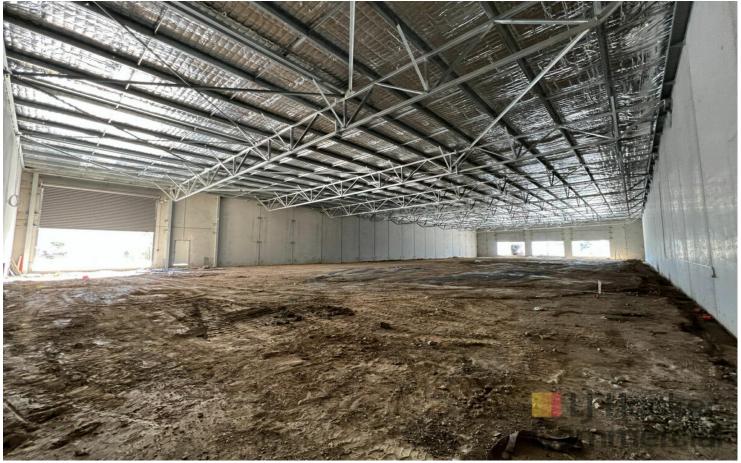

# Tuggerah, 1/186 Pacific Highway

New 1,500m2 large format showroom now under construction!

Now under construction! Presenting 6 new large format high clearance showrooms with fantastic exposure located on the booming Central Coast NSW.

Varying in size from 557m2 to 1,543m2 & catering to a broad range of high profile tenancy uses, the precinct is being constructed in 3 stages with stage 1 consisting of units 1-4 currently under construction.

Enjoying a prominent location with direct access to the Pacific Highway, the precinct is both accessible for customers, deliveries & sure to tick many boxes for your business.