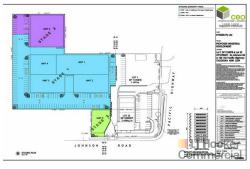

Varying in size from 557m2 to 1,543m2 & catering to a broad range of high profile tenancy uses, the precinct is being constructed in 3 stages with stage 1 consisting of units 1-4 currently under construction.

Enjoying a prominent location with direct access to the Pacific Highway, the precinct is both accessible for customers, deliveries & sure to tick many boxes for your business.

# LJ Hooker Commercial

Terrigal (02) 4385 8444 Only minutes to the M1 Motorway, Tuggerah Westfield, Tuggerah SuperCentre, Wyong & Tuggerah Train Stations.

Stage 1 showrooms available:

Unit 1: 1,500m2

Unit 2: 912m2 (Deposit taken)

Unit 3: 898m2

Unit 4: 735m2

For more information or to arrange a meeting to discuss the features and benefits these brand-new showrooms can provide for your business, please call Ben Purdue 0450 719 600 today.