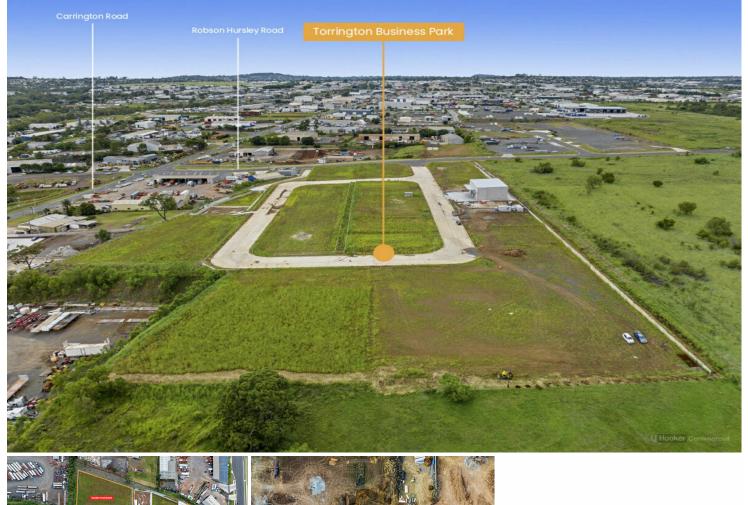

## Torrington, Lot 4/Lot 12 Robson Hursley Road

Affordable Industrial Facility

Located in the strong existing industrial corridor that is Torrington, Lot 4 – Robson-Hursley Road offers the eventual tenant a substantial industrial facility with the ability to design to meet their current and future business needs.

To add to this opportunity, the property boasts effortless access to the Toowoomba Second Range Bypass, Toowoomba Wellcamp Airport, proposed Inland Rail Hubs as well as Carrington Road and the wider Toowoomba community.

Take this chance to situate yourself amongst a number of prominent local and national tenants such as Mitre 10, John Deere, Black Truck Sales & Wideland