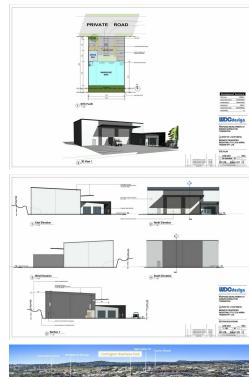

#### **Building Area** 475sqm

-----

Features Include:

- -425m2 of tilt panel warehouse space.
- -50m2 of fully ducted airconditioned-office space.
- -8 onsite car parks accompanied with concrete hardstand.
- -Two container height roller doors.
- -B-Double Access to building .
- -Ability to design building to tenant's requirements .
- -Excellent connectivity to Toowoomba and surrounding regions .