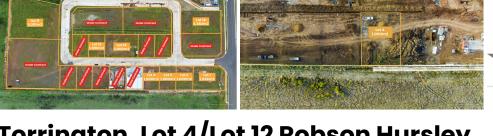

## Torrington, Lot 4/Lot 12 Robson Hursley Road

Affordable Industrial Facility

Located in the strong existing industrial corridor that is Torrington, Lot 4 – Robson-Hursley Road offers the eventual tenant a substantial industrial facility with the ability to design to meet their current and future business needs.