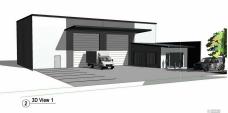

#### **Building Area** 475sqm

-----

Features Include:

- -425m2 of tilt panel warehouse space.
- -50m2 of fully ducted airconditioned-office space.
- -8 onsite car parks accompanied with concrete hardstand.
- -Two container height roller doors.
- -B-Double Access to building .
- -Ability to design building to tenant's requirements .
- -Excellent connectivity to Toowoomba and surrounding regions .