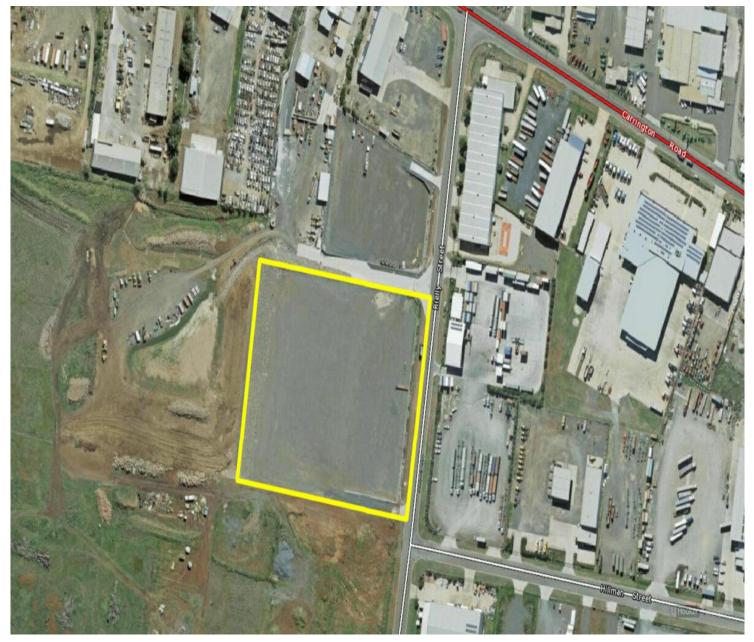

# **Torrington, 5-7 Rielly Street**

### Torrington Industrial Land - Competitively Priced!

- Rielly Street location with easy access to Carrington Road
- Medium Impact Industy Zoning.
- Land area 24,000 square metres usable
- Great location with many major businesses in the vicinity.
- Security fenced. Gravel Hardstand. Power. Town water. Sewered
- Two access gates: one off Rielly Street and one off side Easement

For further information please contact Shane Kennett of LJ Hooker Commercial on 0407 161 513.

\*Outlines on image are indicative only.

For Lease Contact Agent

**Building Area** 1sqm

Contact Shane Kennett 0407 161 513 skennett@ljht.com.au