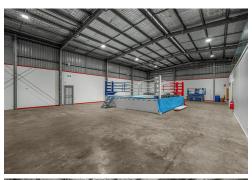

This exceptional offering has secure lockable storage on the RHS of the site, and internally there is a standout open plan space in addition to the upstairs viewing platform (mezzanine) recently completed in glass balustrading with stunning matching staircase.

A downstairs office, kitchen and amenities complete the ground floor with potential to adapt your floorplan as you see fit.

Key Features:

For Sale

**Contact Agent** 

**Building Area** 600sqm

Contact

**Todd Fisher** 0438 592 920 tfisher.maitland@ljhooker.com.au