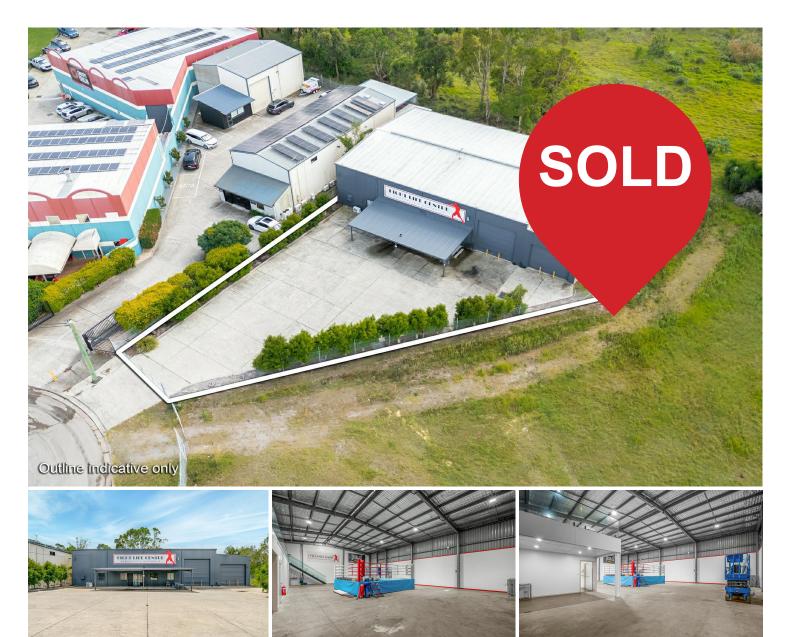

## **Thornton, 7 Woodford Place**

## Awesome Commercial/Industrial Offering For Sale Or Lease!

With size, style and sizzle and app 600sqm of floorspace, this outstanding opportunity is ready for its first tenant or new owner, brining with them their fighting spirit to set themselves in place for the future!

This exceptional offering has secure lockable storage on the RHS of the site, and internally there is a standout open plan space in addition to the upstairs viewing platform (mezzanine) recently completed in glass balustrading with stunning matching staircase.

A downstairs office, kitchen and amenities complete the ground floor with potential to adapt your floorplan as you see fit.

Key Features:

For Sale

**Contact Agent** 

**Building Area** 600sqm

Contact

**Todd Fisher** 0438 592 920 tfisher.maitland@ljhooker.com.au

LJ Hooker Maitland (02) 4933 5511

- 1,500sqm site, with approximately 450sqm underroof space plus a lockable storage area of 150sqm\*
- Large oversized hardstand for multiple vehicles
- High clearance for versatile usage
- Secure Cul de sac location
- Dual roller doors for easy access and logistics
- Modern amenities for convenience
- Quality lighting throughout
- Secure fencing for added security

| Property ID   | 1DZTF6H              |   |
|---------------|----------------------|---|
| Property Type | Industrial/Warehouse | _ |
| Building Area | 600 m²               | _ |
| Land Area     | 1500 m²              | _ |