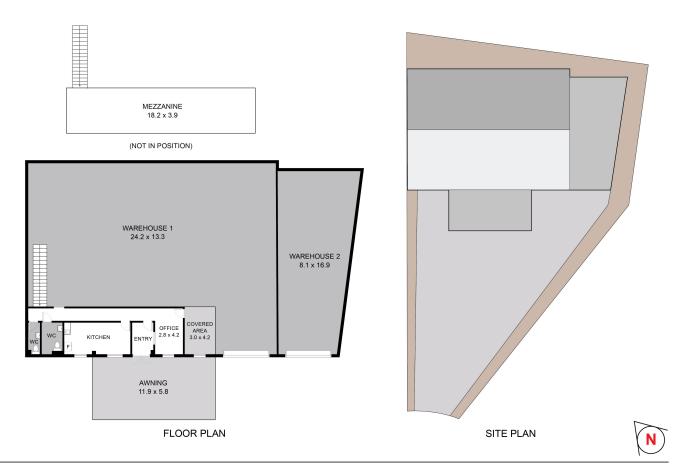

This exceptional offering has secure lockable storage on the RHS of the site, and internally there is a standout open plan space in addition to the upstairs viewing platform (mezzanine) recently completed in glass balustrading with stunning matching staircase.

A downstairs office, kitchen and amenities complete the ground floor with potential to adapt your floorplan as you see fit.

Key Features:

For Sale

**Contact Agent** 

**Building Area** 600sqm

Contact

**Todd Fisher** 0438 592 920 tfisher.maitland@ljhooker.com.au

LJ Hooker Maitland (02) 4933 5511

- 1,500sqm site, with approximately 450sqm underroof space plus a lockable storage area of 150sqm\*
- Large oversized hardstand for multiple vehicles
- High clearance for versatile usage
- Secure Cul de sac location
- Dual roller doors for easy access and logistics
- Modern amenities for convenience
- Quality lighting throughout
- Secure fencing for added security

7 Woodford Place **Thornton** 

DISCLAIMER: Plans shown are for presentation purposes only and not part of any legal document or title. They are subject to errors, omissions, inaccuracies and should not be used as a sole and accurate reference Interested parties should make their own inquiries using independent sources. Measurements rounded off to closest 100mm.