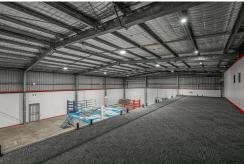

This exceptional offering has secure lockable storage on the RHS of the site, and internally there is a standout open plan space in addition to the upstairs viewing platform (mezzanine) recently completed in glass balustrading with stunning matching staircase.

A downstairs office, kitchen and amenities complete the ground floor with potential to adapt your floorplan as you see fit.

Key Features:

For Sale

**Contact Agent** 

**Building Area** 600sqm

Contact

**Todd Fisher** 0438 592 920 tfisher.maitland@ljhooker.com.au

LJ Hooker Maitland (02) 4933 5511

- 1,500sqm site, with approximately 450sqm underroof space plus a lockable storage area of 150sqm\*
- Large oversized hardstand for multiple vehicles
- High clearance for versatile usage
- Secure Cul de sac location
- Dual roller doors for easy access and logistics
- Modern amenities for convenience
- Quality lighting throughout
- Secure fencing for added security