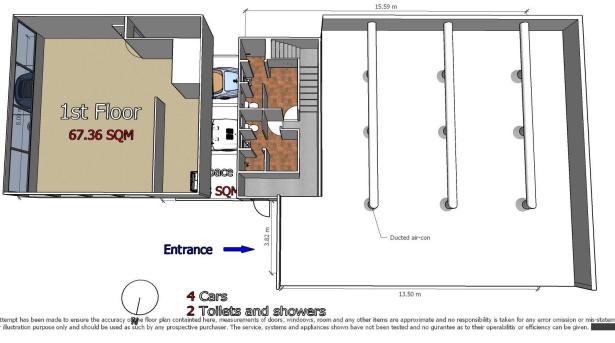

## Key Features:

- High Clearance: 6 metres approx. Facilitates easy truck access, optimising logistical operations.
- Strategic Location: Proximity to major motorways and transport routes for excellent connectivity.
- Clean and Secure: Well-maintained, clean, and secure, creating a positive business environment.
- Convenient Amenities: Self-contained unit with separate male and female toilets, showers, and a small kitchen sink.
- Designated Parking: Four parking spaces on title for staff and client convenience, emphasising practicality.
- Flexible Space: Suitable for small to medium-sized businesses, offering storage, production, or manufacturing space.
- Investment Opportunity: Ideal for both investors and owner-occupiers, presenting a rare find in the current industrial market.

Conveniently situated only 1.3km to Normanhurst train station plus an array of nearby recreational amenities and local shops, this flexible warehouse is an excellent option for

For Sale SOLD

**Building Area** 311sqm

## More About this Property

| Property ID          | 8RTHRQ               |
|----------------------|----------------------|
| Property Type        | Industrial/Warehouse |
| <b>Building Area</b> | 311 m²               |