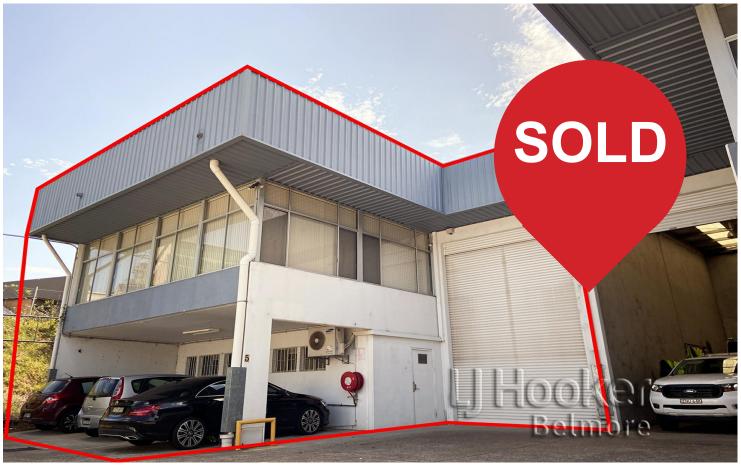

## Thornleigh, Lot 3/10 Lymoore Avenue

Exceptional Opportunity, Invest or Occupy - Spacious Warehouse with High Clearance

Ideal for entrepreneurs seeking a flexible space accommodating both online and offline sales, this property stands out as the optimal choice for your business endeavours. This spacious strata warehouse in Thornleigh's Business District offers a rare opportunity for investment or owner occupancy in the competitive industrial market.

Located off Sefton Rd, this clean, secure, and well-presented unit, previously used as a Martial arts gym, is ready for immediate use, catering to small and medium-sized businesses. With excellent access to major motorways, including the M1 and M2, Pacific Highway, and Pennant Hills Road, the approximate 311sqm total area property is suitable for both investors and owner-occupiers.

Address: Lot 3/10 Lymoore Avenue, Thornleigh (also known as Unit 5)

For Sale: SOLD

Contact: Muhammad Sarmini 0403 750 917 or muhammad@ljhbl.com.au