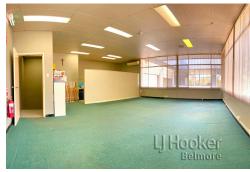

## Thornleigh, Lot 3/10 Lymoore Avenue

Exceptional Opportunity, Invest or Occupy - Spacious Warehouse with High Clearance

Ideal for entrepreneurs seeking a flexible space accommodating both online and offline sales, this property stands out as the optimal choice for your business endeavours. This spacious strata warehouse in Thornleigh's Business District offers a rare opportunity for investment or owner occupancy in the competitive industrial market.

Located off Sefton Rd, this clean, secure, and well-presented unit, previously used as a Martial arts gym, is ready for immediate use, catering to small and medium-sized businesses. With excellent access to major motorways, including the M1 and M2, Pacific Highway, and Pennant Hills Road, the approximate 311sqm total area property is suitable for both investors and owner-occupiers.

## Key Features:

- High Clearance: 6 metres approx. Facilitates easy truck access, optimising logistical operations.
- Strategic Location: Proximity to major motorways and transport routes for excellent connectivity.
- Clean and Secure: Well-maintained, clean, and secure, creating a positive business environment.
- Convenient Amenities: Self-contained unit with separate male and female toilets, showers, and a small kitchen sink.
- Designated Parking: Four parking spaces on title for staff and client convenience, emphasising practicality.
- Flexible Space: Suitable for small to medium-sized businesses, offering storage, production, or manufacturing space.
- Investment Opportunity: Ideal for both investors and owner-occupiers, presenting a rare find in the current industrial market.