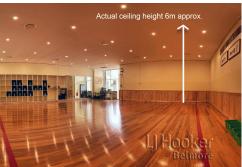

## Key Features:

- High Clearance: 6 metres approx. Facilitates easy truck access, optimising logistical operations.
- Strategic Location: Proximity to major motorways and transport routes for excellent connectivity.
- Clean and Secure: Well-maintained, clean, and secure, creating a positive business environment.
- Convenient Amenities: Self-contained unit with separate male and female toilets, showers, and a small kitchen sink.
- Designated Parking: Four parking spaces on title for staff and client convenience, emphasising practicality.
- Flexible Space: Suitable for small to medium-sized businesses, offering storage, production, or manufacturing space.
- Investment Opportunity: Ideal for both investors and owner-occupiers, presenting a rare find in the current industrial market.