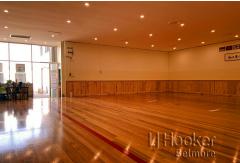

Located off Sefton Rd, this clean, secure, and well-presented unit, previously used as a Martial arts gym, is ready for immediate use, catering to small and medium-sized businesses. With excellent access to major motorways, including the M1 and M2, Pacific Highway, and Pennant Hills Road, the approximate 311sqm total area property is suitable for both investors and owner-occupiers.

## Key Features:

- High Clearance: 6 metres approx. Facilitates easy truck access, optimising logistical operations.
- Strategic Location: Proximity to major motorways and transport routes for excellent connectivity.
- Clean and Secure: Well-maintained, clean, and secure, creating a positive business environment.
- Convenient Amenities: Self-contained unit with separate male and female toilets, showers, and a small kitchen sink.
- Designated Parking: Four parking spaces on title for staff and client convenience, emphasising practicality.
- Flexible Space: Suitable for small to medium-sized businesses, offering storage, production, or manufacturing space.
- Investment Opportunity: Ideal for both investors and owner-occupiers, presenting a rare find in the current industrial market.