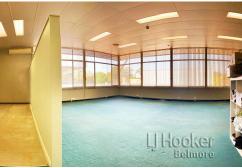

## Thornleigh, Lot 3/10 Lymoore Avenue

Exceptional Opportunity, Invest or Occupy - Spacious Warehouse with High Clearance

Ideal for entrepreneurs seeking a flexible space accommodating both online and offline sales, this property stands out as the optimal choice for your business endeavours. This spacious strata warehouse in Thornleigh's Business District offers a rare opportunity for investment or owner occupancy in the competitive industrial market.

Located off Sefton Rd, this clean, secure, and well-presented unit, previously used as a Martial arts gym, is ready for immediate use, catering to small and medium-sized businesses. With excellent access to major motorways, including the M1 and M2, Pacific Highway, and Pennant Hills Road, the approximate 311sqm total area property is suitable for both investors and owner-occupiers.

## Key Features:

- High Clearance: 6 metres approx. Facilitates easy truck access, optimising logistical operations.
- Strategic Location: Proximity to major motorways and transport routes for excellent connectivity.
- Clean and Secure: Well-maintained, clean, and secure, creating a positive business environment.
- Convenient Amenities: Self-contained unit with separate male and female toilets, showers, and a small kitchen sink.
- Designated Parking: Four parking spaces on title for staff and client convenience, emphasising practicality.
- Flexible Space: Suitable for small to medium-sized businesses, offering storage, production, or manufacturing space.
- Investment Opportunity: Ideal for both investors and owner-occupiers, presenting a rare find in the current industrial market.