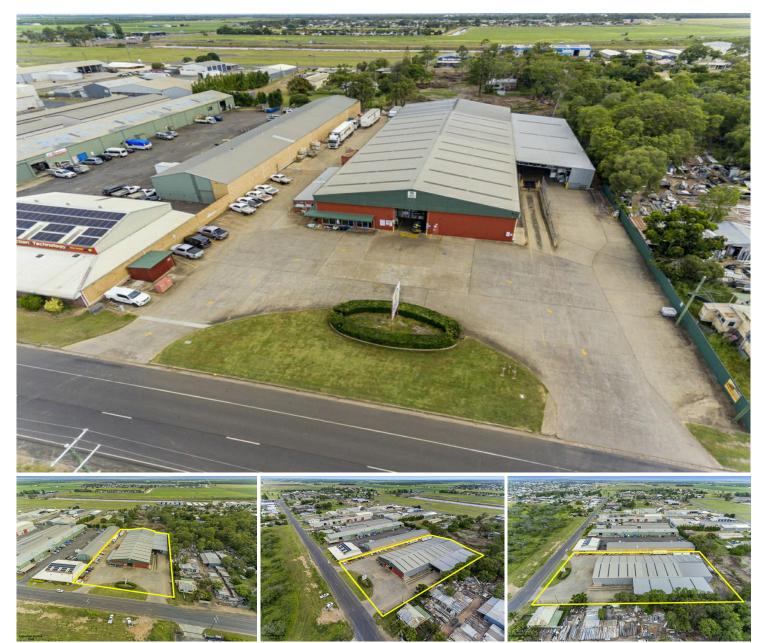

## Thabeban, 34 Wyllie Street

Freestanding Industrial Investment

- \* Leased to Lindsay Rural (lease exp 30/06/2024).
- \* Functional drive around building.
- \* Central Distribution point to QLD/NT (Bundaberg).
- \* Flexible building for future uses.
- \* Well established regional area with strong rural industry pillars.

\* Lindsay Rural has been operating in Australia for 70 Years. Listed on the ASX, Lindsay Rural has 37 stores & depots across Australia.

\* This property is well located on the Southern edge of Bundaberg with an extremely functional and flexible design.

#### LAND AREA: 8,094sqm NET RENT \$320,610.39 + GST (from 1st July 2022: \$29,389.29 per month inc GST)

### More About this Property

| Property ID   | 1K1KGCF              |
|---------------|----------------------|
| Property Type | Industrial/Warehouse |
| Building Area | 3235 m <sup>2</sup>  |
| Land Area     | 8094 m <sup>2</sup>  |