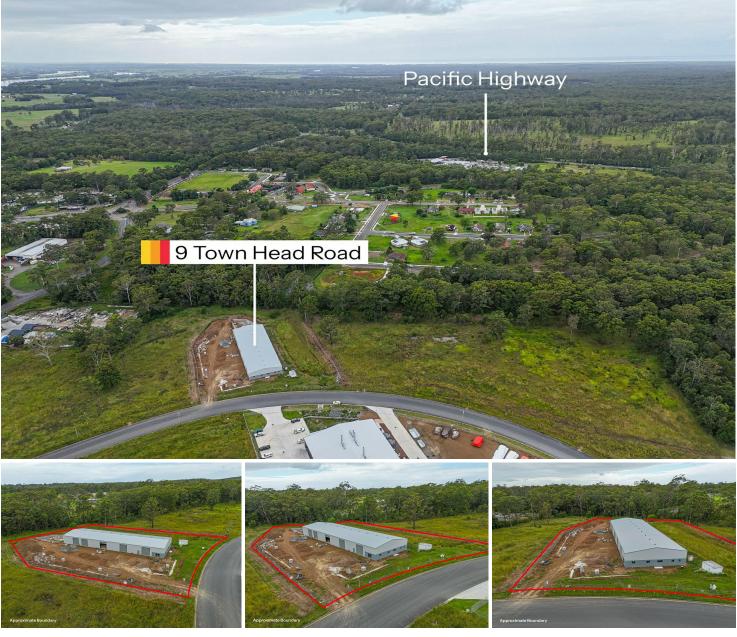

## Taree, 9 Town Head Road

Brand New Industrial Shed for Lease in Taree's Premier Industrial Estate!

Location: Buckets Way Industrial Park

Size: 1,200 m²

Land Size: 8082m2

Availability: Due for completion end of June 2025

Key Features:

· Prime Location: Easy access for B-doubles to the Pacific Highway, ensuring seamless

logistics and transportation

- · Mezzanine over office area 180m2
- · Factory floor space Approximately 1,080 m2