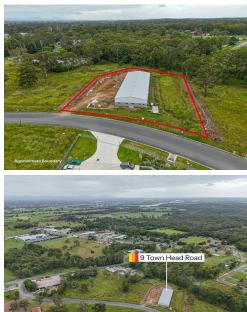

## Taree, 9 Town Head Road

Brand New Industrial Shed for Lease in Taree's Premier Industrial Estate!

Location: Buckets Way Industrial Park

Size: 1,200 m²

Land Size: 8082m2

Availability: Due for completion end of June 2025

Key Features:

· Prime Location: Easy access for B-doubles to the Pacific Highway, ensuring seamless

logistics and transportation

- · Mezzanine over office area 180m2
- · Factory floor space Approximately 1,080 m2