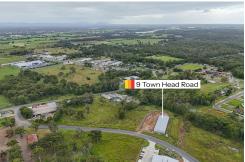

# Taree, 9 Town Head Road

Brand New Industrial Shed for Lease in Taree's Premier Industrial Estate!

Location: Buckets Way Industrial Park

Size: 1,200 m²

Land Size: 8082m2

Availability: Due for completion end of June 2025

### Key Features:

- · Prime Location: Easy access for B-doubles to the Pacific Highway, ensuring seamless logistics and transportation
- · Mezzanine over office area 180m2
- · Factory floor space Approximately 1,080 m2