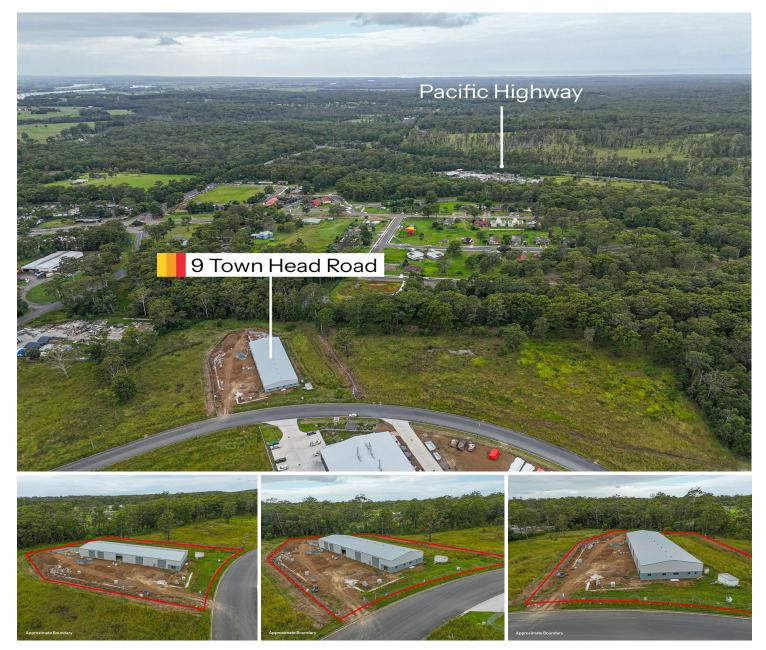

# Taree, 9 Town Head Road

Brand New Industrial Shed for Lease in Taree's Premier Industrial Estate!

Location: Buckets Way Industrial Park

Size: 1,200 m²

Land Size: 8082m2

Availability: Due for completion end of June 2025

### Key Features:

- · Prime Location: Easy access for B-doubles to the Pacific Highway, ensuring seamless logistics and transportation
- · Mezzanine over office area 180m2
- · Factory floor space Approximately 1,080 m2