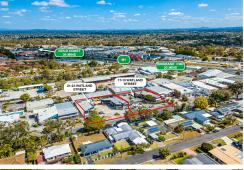

#### Location:

Located approx. 20kms south east of the Brisbane CBD in the Brisbane-Gold Coast corridor, this area boasts a mix of commercial, industrial and retail properties. The area has strong surrounding population growth and mixed demographic of its workforce. The

#### For Lease

Contact Exclusive Agent Bruce Webster

Building Area 108-215sqm

Contact

**Bruce Webster** 

0408 551 858

bwebster@ljhbrisbane.com.au

Brisbane (07) 3115 7128 area is well serviced by the Pacific Motorway, which provides links to both the north and south of the area with the Logan Motorway and Gateway Motorway. The Slacks Creek Business Area consists of the renowned Moss Street precinct. The area extends to the Logan/Brisbane city boarder on Logan Road and along the Pacific Highway as far south as Paradise Road. The precinct includes retail, service and light industrial businesses.