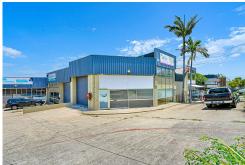

## 2 Industrial Units to Choose From 108 to 215sqm

- \* Excellent access to high clearance roller doors
- \* 3 Phase in some
- \* Some have offices, some have no offices
- \* Most units have two toilets
- \* Close to shops and M1
- \* Lots of parking

AVAILABLE SPACE: 108 - 215sqm

LEASE RATE: Contact Exclusive Agent Bruce Webster 0408 551 858