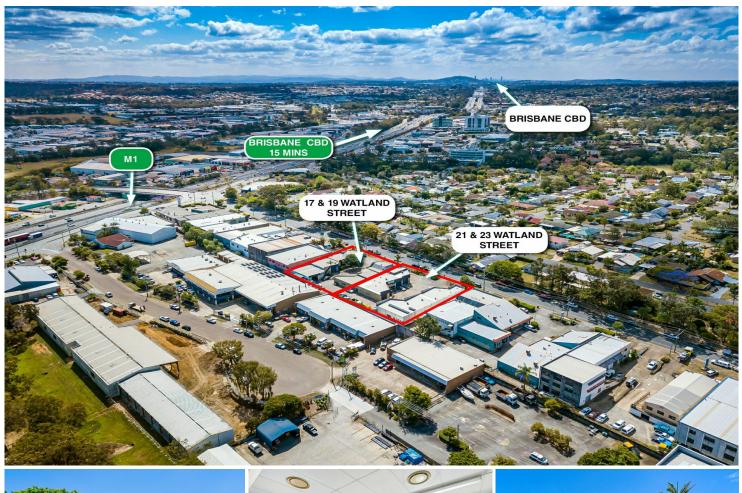

# Springwood, 21-23 Watland St

#### Location:

Located approx. 20kms south east of the Brisbane CBD in the Brisbane-Gold Coast corridor, this area boasts a mix of commercial, industrial and retail properties. The area has strong surrounding population growth and mixed demographic of its workforce. The