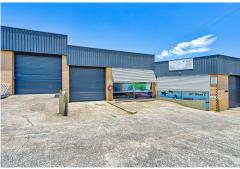

## 2 Industrial Units to Choose From 108 to 215sqm

- \* Excellent access to high clearance roller doors
- \* 3 Phase in some
- \* Some have offices, some have no offices
- \* Most units have two toilets
- \* Close to shops and M1
- \* Lots of parking

AVAILABLE SPACE: 108 - 215sqm

LEASE RATE: Contact Exclusive Agent Bruce Webster 0408 551 858