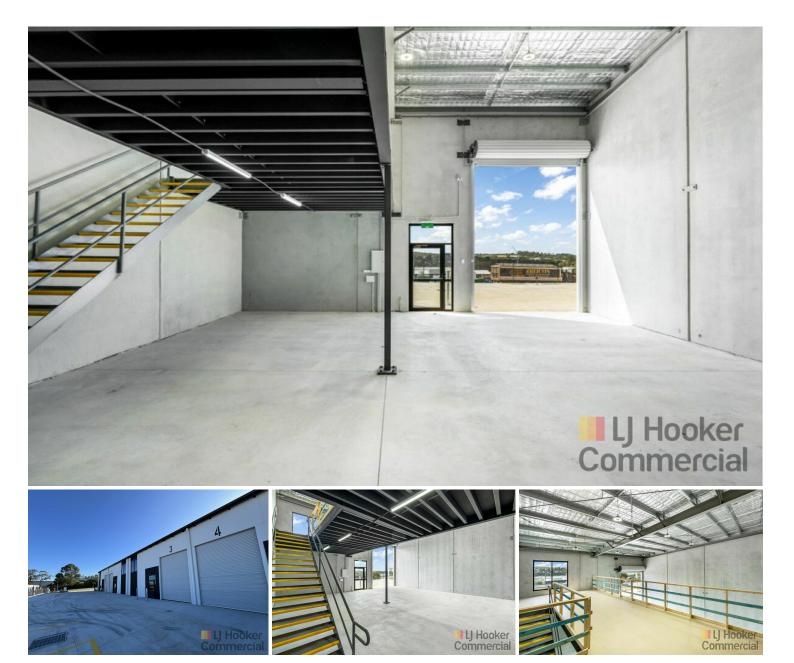

## Brand New Industrial Unit Available now!

This 141m2\* unit offers exceptional value and quality. Located in Somersby with proximity to the M1 Motorway & other arterial main roads is this well-equipped Industrial unit now available for lease.

Featuring a new, modern high clearance design within a secure gated complex. The complex benefits from high-class common amenities, dual driveway access and a cafe space to be opened soon!

#### Features include;

- \* High clearance Warehouse
- \* Three Phase Power
- \* E4 General Industrial Zoning
- \* 43m2\* Mezzanine
- \* NBN Ready

## **Building Area**

141sqm