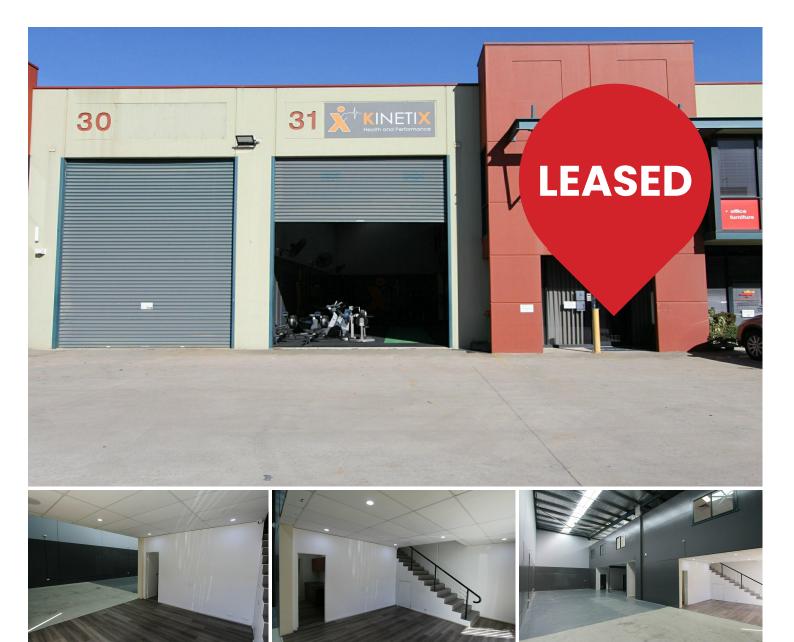

# Smeaton Grange, Unit 31/24 Anzac Avenue

### Immaculate Industrial Unit

Located in the popular Anzac Industrial Estate within the heart of the Smeaton Grange Industrial Estate, the gateway to Sydney's South West growth Centre. The property also boasts excellent access to the Hume Motorway via Narellan Road and Camden Valley Way.

This quality industrial unit is located within a secure modern complex with excellent truck access.

#### Features include:

- Ground floor entry / foyer
- Container height roller door

Macarthur (02) 4620 6111

- Ground floor amenities
- Modern mezzanine office
- Ample on-site parking.

Available July 2023

For further information or to arrange an inspection contact Cooper Meehan on 0449 904 453.