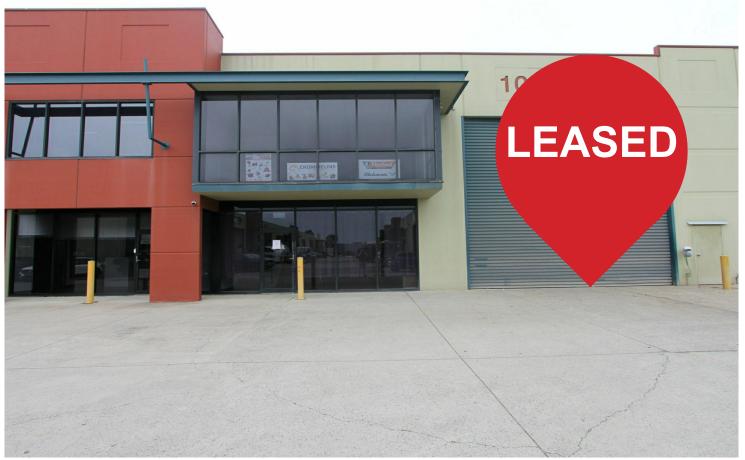

# Smeaton Grange, Unit 10/24 Anzac Avenue

### Modern Industrial Unit

Located in the popular Anzac Industrial Estate within the heart of the Smeaton Grange Industrial Estate, the gateway to Sydney's South West growth Centre. The property also boasts excellent access to the Hume Motorway via Narellan Road and Camden Valley Way.

This quality industrial unit is located within a secure modern complex with excellent truck access.