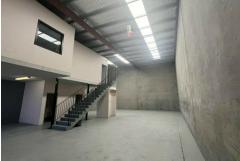

## **Premium Industrial Unit!**

This 216m² strata factory unit is located in the heart of the Smeaton Grange industrial precinct, offering a practical and well-presented workspace. The unit includes a 40m² air-conditioned mezzanine, ideal for office or storage use, and features high internal clearance with a container-height roller door.

The property includes a floor-boarded office space, kitchenette, and male and female amenities. It also comes with two allocated car spaces and is situated in a secure, gated complex with dual street access.