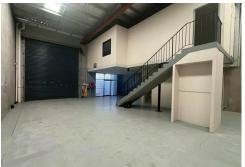

## **Premium Industrial Unit!**

This 216m² strata factory unit is located in the heart of the Smeaton Grange industrial precinct, offering a practical and well-presented workspace. The unit includes a 40m² air-conditioned mezzanine, ideal for office or storage use, and features high internal clearance with a container-height roller door.

The property includes a floor-boarded office space, kitchenette, and male and female amenities. It also comes with two allocated car spaces and is situated in a secure, gated complex with dual street access.