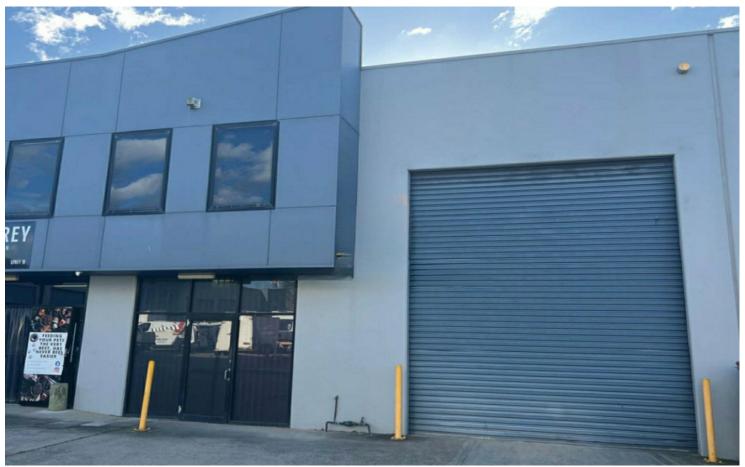

## **Premium Industrial Unit!**

This 216m² strata factory unit is located in the heart of the Smeaton Grange industrial precinct, offering a practical and well-presented workspace. The unit includes a 40m² air-conditioned mezzanine, ideal for office or storage use, and features high internal clearance with a container-height roller door.

The property includes a floor-boarded office space, kitchenette, and male and female amenities. It also comes with two allocated car spaces and is situated in a secure, gated complex with dual street access.

The location provides easy access to Camden Valley Way, Narellan Road, and the M5 Motorway, making it an ideal base for businesses in the area.

For further information or to book an inspection please call Darren Zammit 0404 083 445.