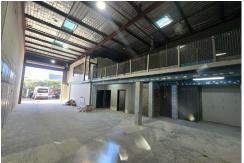

## 3Well Positioned High Clearance Warehouse + Office Unit

Key features include:

- Building area: 231m2 (approx.)
- Well-presented warehouse/office unit located within a small complex
- High clearance warehouse up to 6.5m (approx.)
- Access via one (1) motorised roller shutter door
- Carpeted & air-conditioned offices
- Amenities located on both levels
- Concrete mezzanine for additional storage
- Security cameras throughout
- High speed internet
- Four (4) allocated parking spaces.
- Undergoing refurbishment
- Flexible E4 zoning allowing a wide range of users 24/7