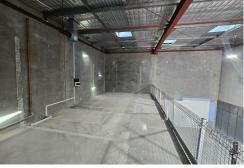

## 3Well Positioned High Clearance Warehouse + Office Unit

Key features include:

- Building area: 231m2 (approx.)
- Well-presented warehouse/office unit located within a small complex
- High clearance warehouse up to 6.5m (approx.)
- Access via one (1) motorised roller shutter door
- Carpeted & air-conditioned offices
- Amenities located on both levels
- Concrete mezzanine for additional storage
- Security cameras throughout
- High speed internet
- Four (4) allocated parking spaces.
- Undergoing refurbishment
- Flexible E4 zoning allowing a wide range of users 24/7