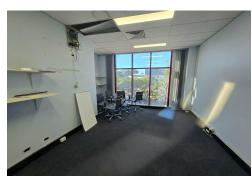

## 3Well Positioned High Clearance Warehouse + Office Unit

Key features include:

- Building area: 231m2 (approx.)
- Well-presented warehouse/office unit located within a small complex
- High clearance warehouse up to 6.5m (approx.)
- Access via one (1) motorised roller shutter door
- Carpeted & air-conditioned offices
- Amenities located on both levels
- Concrete mezzanine for additional storage
- Security cameras throughout
- High speed internet
- Four (4) allocated parking spaces.
- Undergoing refurbishment
- Flexible E4 zoning allowing a wide range of users 24/7