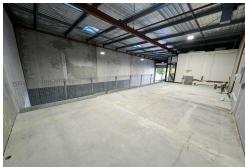

## 3Well Positioned High Clearance Warehouse + Office Unit

Key features include:

- Building area: 231m2 (approx.)
- Well-presented warehouse/office unit located within a small complex
- High clearance warehouse up to 6.5m (approx.)
- Access via one (1) motorised roller shutter door
- Carpeted & air-conditioned offices
- Amenities located on both levels
- Concrete mezzanine for additional storage
- Security cameras throughout
- High speed internet
- Four (4) allocated parking spaces.
- Undergoing refurbishment
- Flexible E4 zoning allowing a wide range of users 24/7