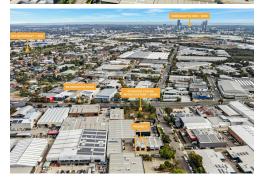

# LJ Hooker Commercial

For Sale/Lease Please Call

**Building Area** 231sqm

Contact Matt Keeping 0414 429 134 mkeeping@ljhcb.com.au

Bankstown (02) 9790 1111

- Conveniently located providing quick access to Silverwater Road, Parramatta Road, Victoria Road and the M4 Motorway

- 100m to potential future Metro station

For additional information or to arrange an inspection please contact the exclusive agent.