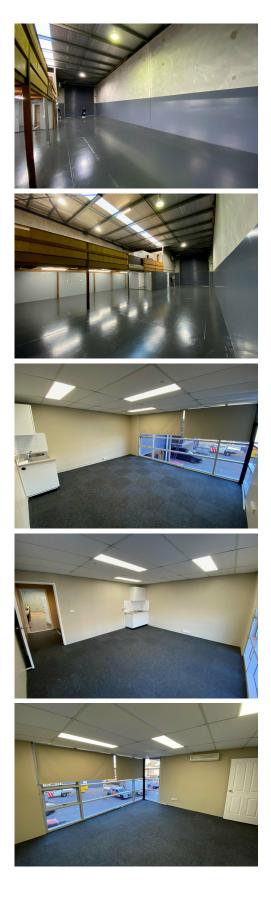

Property features include;

- 174sqm High Clearance Warehouse
- 24sqm Office
- 25sqm Mezzanine
- Roller Door Access
- 2 On-Site Parking Spots + Visitor Parking

Call now to arrange an inspection