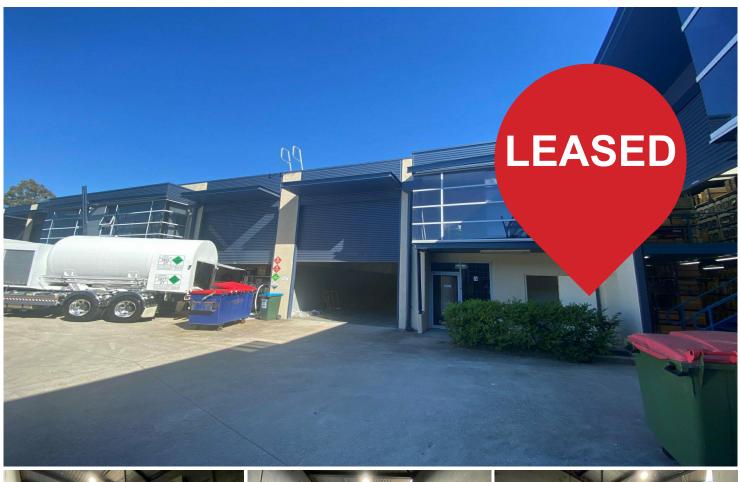

## Silverwater, 5/10-11 Millennium Court OWNER WANTS IT LEASED - MAKE AN OFFER

LJ Hooker Commercial are pleased to present this industrial opportunity for lease in the sought after Silverwater locality with high clearance warehousing and ideal office. Located close Carnarvon Street and Silverwater Road, the property is situated within minutes to major arterial roads including the M4 Motorway and Silverwater Road

Property features include;

- 174sqm High Clearance Warehouse
- 24sqm Office
- 25sqm Mezzanine
- Roller Door Access
- 2 On-Site Parking Spots + Visitor Parking

Call now to arrange an inspection