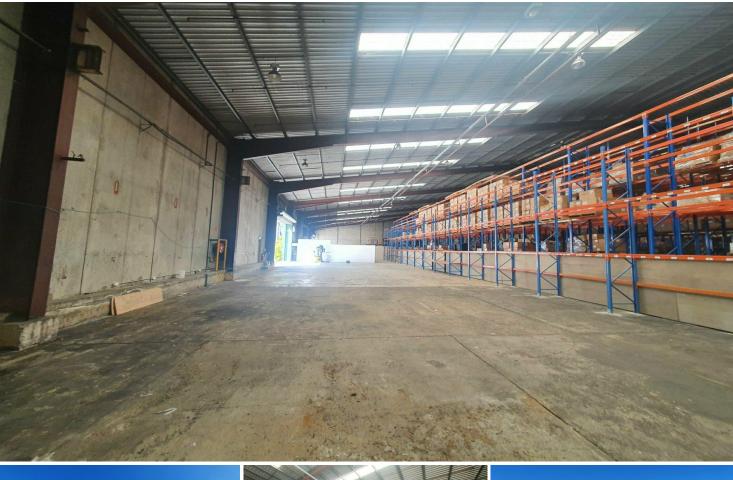

## Silverwater

High Clearance Warehouse Including Excellent Container Access

- Building area: 580m2\*
- Warehouse clearance up to 10m\*
- Access via one (1) extra-wide 8m\* roller shutter door
- Small office, kitchenette + amenities
- 40ft container access
- Close proximity to Parramatta Rd & M4 Motorway
- \*approx.