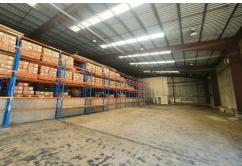

# High Clearance Warehouse Including Excellent Container Access

- Building area: 580m2\*
- Warehouse clearance up to 10m\*
- Access via one (1) extra-wide 8m\* roller shutter door
- Small office, kitchenette + amenities
- 40ft container access
- Close proximity to Parramatta Rd & M4 Motorway

\*approx.

Call the exclusive agent Matt Keeping on 0414 429 134 for further details or to arrange an inspection

For Lease

For Lease

**Building Area** 580sqm

Contact Matt Keeping

0414 429 134 mkeeping@ljhcb.com.au