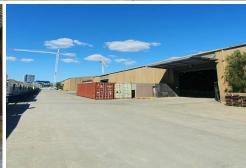

# High Clearance Warehouse Including Excellent Container Access

- Building area: 580m2\*
- Warehouse clearance up to 10m\*
- Access via one (1) extra-wide 8m\* roller shutter door
- Small office, kitchenette + amenities
- 40ft container access
- Close proximity to Parramatta Rd & M4 Motorway

\*approx.

Call the exclusive agent Matt Keeping on 0414 429 134 for further details or to arrange an inspection

For Lease

For Lease

**Building Area** 580sqm

Contact Matt Keeping

0414 429 134 mkeeping@ljhcb.com.au