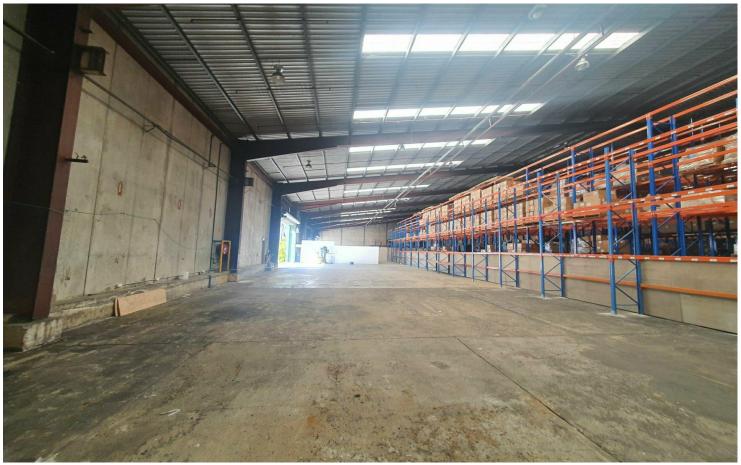

# High Clearance Warehouse Including Excellent Container Access

- Building area: 580m2\*
- Warehouse clearance up to 10m\*
- Access via one (1) extra-wide 8m\* roller shutter door
- Small office, kitchenette + amenities
- 40ft container access
- Close proximity to Parramatta Rd & M4 Motorway

\*approx.

Call the exclusive agent Matt Keeping on 0414 429 134 for further details or to arrange an inspection

For Lease

For Lease

**Building Area** 580sqm

Contact Matt Keeping

0414 429 134 mkeeping@ljhcb.com.au