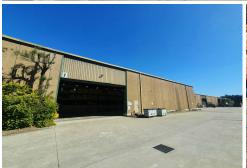

# High Clearance Warehouse Including Excellent Container Access

- Building area: 580m2\*
- Warehouse clearance up to 10m\*
- Access via one (1) extra-wide 8m\* roller shutter door
- Small office, kitchenette + amenities
- 40ft container access
- Close proximity to Parramatta Rd & M4 Motorway

\*approx.

Call the exclusive agent Matt Keeping on 0414 429 134 for further details or to arrange an inspection

For Lease

For Lease

**Building Area** 580sqm

Contact Matt Keeping

0414 429 134 mkeeping@ljhcb.com.au