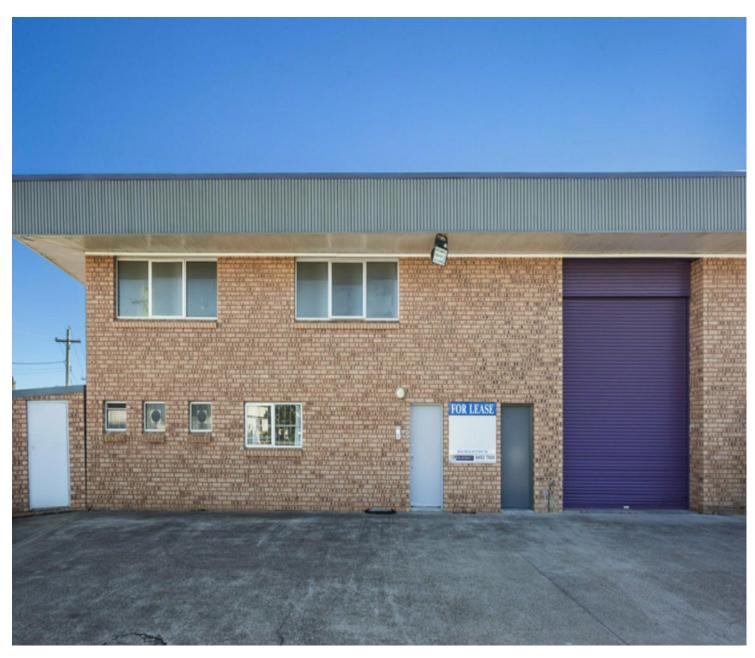

# **Seven Hills**

## Quality Warehouse/Office Unit

- Building area: 280m2\*
- Internal clearance up to 6.8m\*
- Excellent truck access via two driveways
- Well-presented office/showroom
- Walking distance to bus, rail & shops
- Minutes to M2 & M7 motorways providing excellent Sydney wide access
- Suit Warehouse, manufacturing etc.