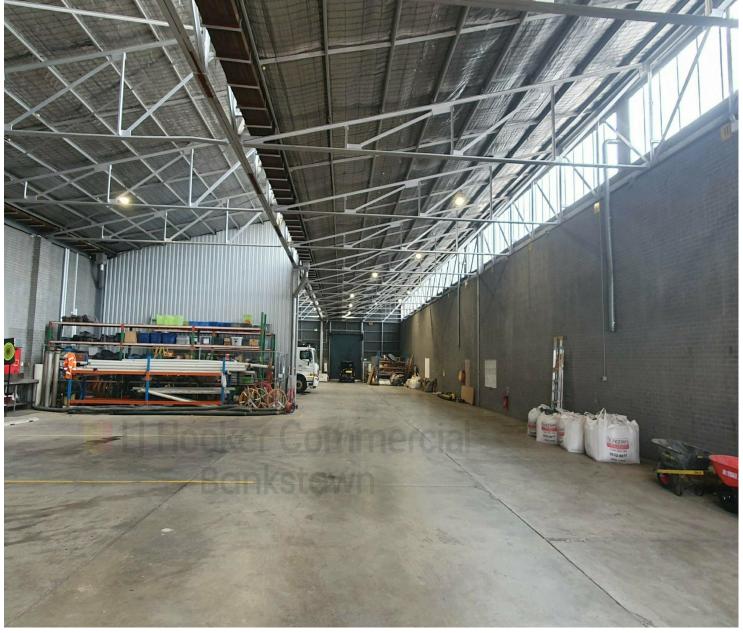

### High Clearance Warehouse

- Building area: 400m2 5,958m2\*
- Office space available from 98m2 300m2\*
- Internal clearance up to 6.5m\*
- Access via multiple roller doors
- Excellent truck & container access
- Well-presented office/showroom available
- Close to bus & railway interchange
- Minutes to M2 & M7 motorways
- Suit Warehousing, manufacturing etc.

Call Matt on 0414 429 134 for further details or to arrange an inspection

\*Approx.

**Building Area** 400-5,958sqm

Contact Matt Keeping 0414 429 134 mkeeping@ljhcb.com.au

LJ Hooker Commercial

Bankstown (02) 9790 1111