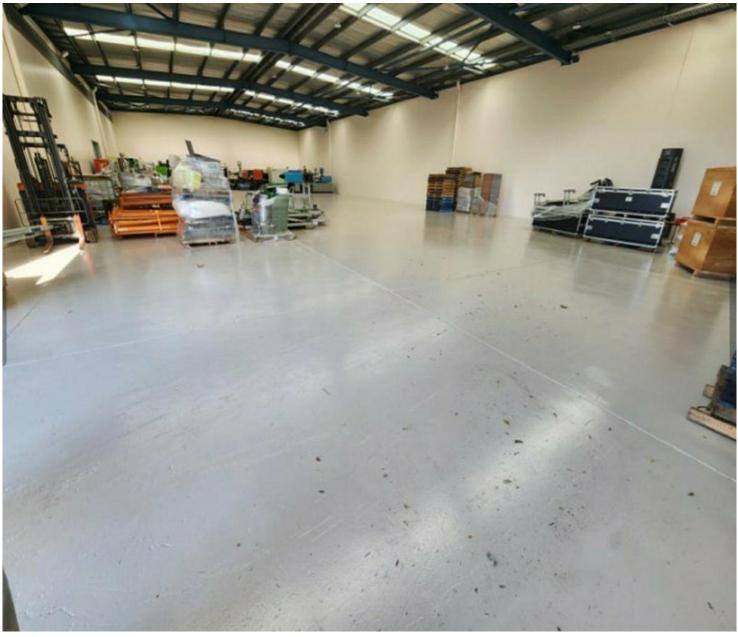

## **Seven Hills**

High Clearance Warehouse Including High Power

-Building area: 1,222m2 (approx.)

-High clearance, clearspan warehouse up to 7.5m (approx.)

-Access via one (1) extra-large roller shutter door

-Carpeted and air-conditioned office/showroom accommodation including ample amenities

-Hugh power supply (1,200amps)

-Suitable for warehousing or manufacturing

-Full height concrete panel construction

-Strategically located within close proximity to M2 & M7 motorways providing excellent

metropolitan Sydney and interstate access

-Available now

Call Matt on 0414 429 134 for further details, to arrange an inspection or to discuss your property requirements