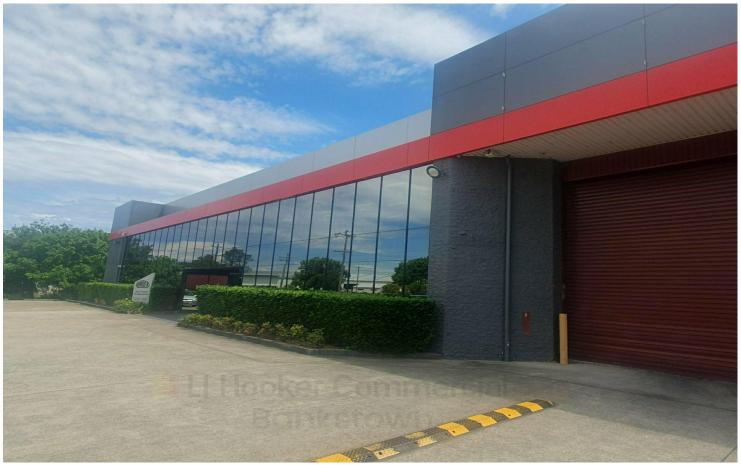

## **Seven Hills**

Quality Warehouse + Office + Showroom + Production Area Accessed Via Multiple Roller Doors + Rear Yard -Reduced Rent

- Building areas ranging from 2,773m2 5,959m2 (approx.)
- Access via multiple roller shutter doors at the front and rear of the property providing excellent access
- Carpeted and air-conditioned office/showroom accommodation including ample amenities
- Ground floor showroom/office/production area
- Fully secure rear hardstand yard
- Sprinklered
- Separate car and truck access
- Excellent street presence
- Suitable for warehousing or manufacturing
- Plenty of on-site and street parking
- Walking distance to Seven Hills station and bus terminal

# LJ Hooker Commercial

For Lease For Lease

Building Area 2,773-5,959sqm

Contact Matt Keeping 0414 429 134 mkeeping@ljhcb.com.au

Bankstown (02) 9790 1111

- Strategically located within close proximity to M2 & M7 motorways