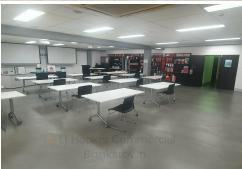

## **Seven Hills**

Quality Warehouse + Office + Showroom + Production Area Accessed Via Multiple Roller Doors + Rear Yard -Reduced Rent

- Building areas ranging from 2,773m2 5,959m2 (approx.)
- Access via multiple roller shutter doors at the front and rear of the property providing excellent access
- Carpeted and air-conditioned office/showroom accommodation including ample amenities
- Ground floor showroom/office/production area
- Fully secure rear hardstand yard
- Sprinklered
- Separate car and truck access
- Excellent street presence
- Suitable for warehousing or manufacturing
- Plenty of on-site and street parking
- Walking distance to Seven Hills station and bus terminal