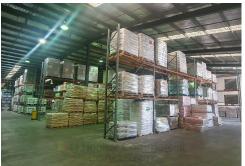

## **Seven Hills**

Quality Warehouse + Office + Showroom + Production Area Accessed Via Multiple Roller Doors + Rear Yard -Reduced Rent

- Building areas ranging from 2,773m2 5,959m2 (approx.)
- Access via multiple roller shutter doors at the front and rear of the property providing excellent access
- Carpeted and air-conditioned office/showroom accommodation including ample amenities
- Ground floor showroom/office/production area
- Fully secure rear hardstand yard
- Sprinklered
- Separate car and truck access
- Excellent street presence
- Suitable for warehousing or manufacturing
- Plenty of on-site and street parking
- Walking distance to Seven Hills station and bus terminal