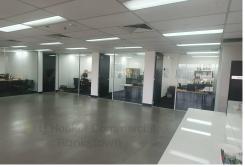

## **Seven Hills**

Quality Warehouse + Office + Showroom + Production Area Accessed Via Multiple Roller Doors + Rear Yard -Reduced Rent

- Building areas ranging from 2,773m2 5,959m2 (approx.)
- Access via multiple roller shutter doors at the front and rear of the property providing excellent access
- Carpeted and air-conditioned office/showroom accommodation including ample amenities
- Ground floor showroom/office/production area
- Fully secure rear hardstand yard
- Sprinklered
- Separate car and truck access
- Excellent street presence
- Suitable for warehousing or manufacturing
- Plenty of on-site and street parking
- Walking distance to Seven Hills station and bus terminal