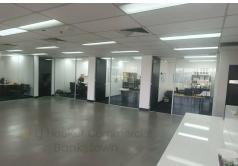

## **Seven Hills**

Quality Warehouse + Office + Showroom + Production Area Accessed Via Multiple Roller Doors + Rear Yard

- Building area: 2,772m2 (approx.)
- Access via multiple roller shutter doors at the front and rear of the property providing excellent access
- Carpeted and air-conditioned office/showroom accommodation including ample amenities
- Ground floor showroom/office/production area
- Fully secure rear hardstand yard
- Sprinklered
- Separate car and truck access
- Excellent street presence
- Suitable for warehousing or manufacturing
- Plenty of on-site and street parking
- Walking distance to Seven Hills train station and bus terminal
- Strategically located within close proximity to M2 & M7 motorways providing excellent