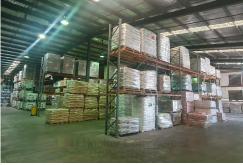

## **Seven Hills**

Quality Warehouse + Office + Showroom + Production Area Accessed Via Multiple Roller Doors + Rear Yard

- Building area: 2,772m2 (approx.)
- Access via multiple roller shutter doors at the front and rear of the property providing excellent access
- Carpeted and air-conditioned office/showroom accommodation including ample amenities
- Ground floor showroom/office/production area
- Fully secure rear hardstand yard
- Sprinklered
- Separate car and truck access
- Excellent street presence
- Suitable for warehousing or manufacturing
- Plenty of on-site and street parking
- Walking distance to Seven Hills train station and bus terminal
- Strategically located within close proximity to M2 & M7 motorways providing excellent