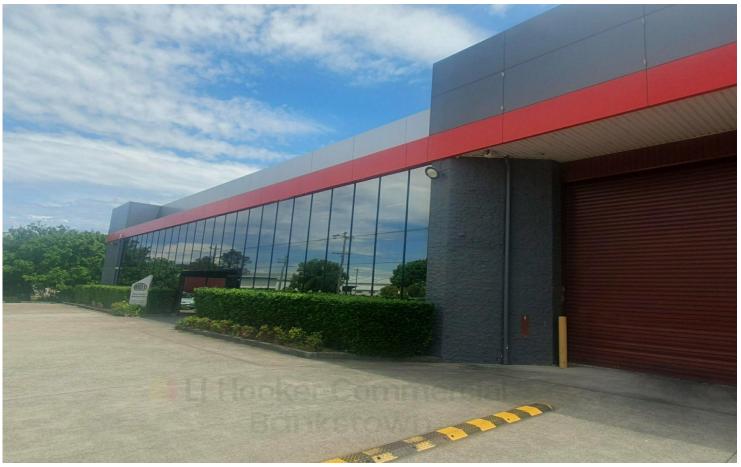

## **Seven Hills**

Quality Warehouse + Office + Showroom + Production Area Accessed Via Multiple Roller Doors + Rear Yard

- Building area: 2,772m2 (approx.)
- Access via multiple roller shutter doors at the front and rear of the property providing excellent access
- Carpeted and air-conditioned office/showroom accommodation including ample amenities
- Ground floor showroom/office/production area
- Fully secure rear hardstand yard
- Sprinklered
- Separate car and truck access
- Excellent street presence
- Suitable for warehousing or manufacturing
- Plenty of on-site and street parking
- Walking distance to Seven Hills train station and bus terminal
- Strategically located within close proximity to M2 & M7 motorways providing excellent