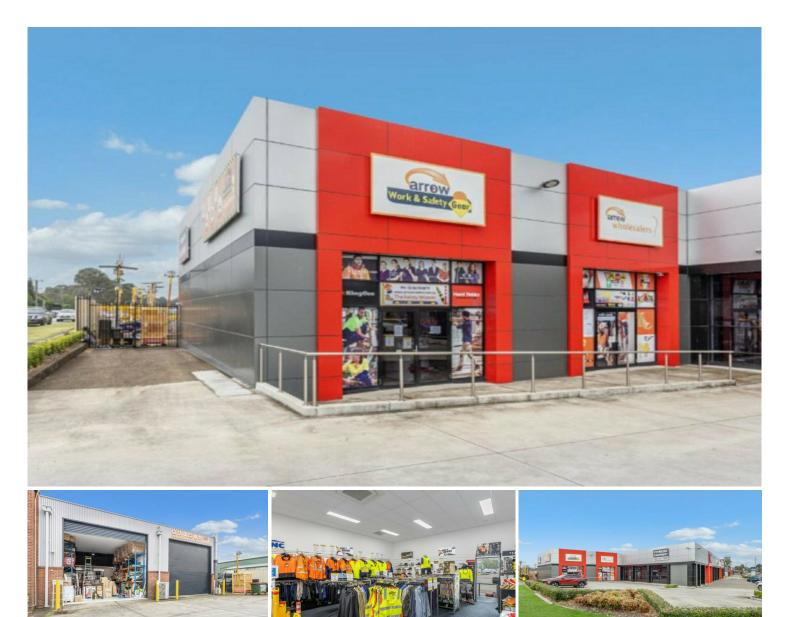

### Warehouse & Showroom - Main Road Exposure

Key features include Available sizes 108m2 and 218m2 2 roller shutter doors Showroom with associated warehousing Great Main Road exposure Proximity to Seven Hills Train Station On-site parking Great brand visibility from tenancy Flexible space Close proximity to M2 & M7 Motorways For Lease

Building Area 108-218sqm

Contact Matt Keeping 0414 429 134 mkeeping@ljhcb.com.au