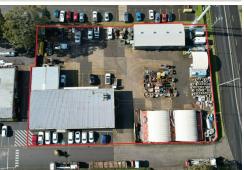

### Large Hardstand Yard + Warehouse + Office

- Site area: 3,194m2 (approx.)

- Building area: 736m2 (approx.)

- Large hardstand yard
- High clearance warehouse accessed via multiple roller doors
- Well-presented office
- Located close to the M2/M7 motorways
- Walking distance to bus/rail interchange
- General Industrial Zoning allowing a wide range of users
- Suit wide range of users including transport, construction equipment storage etc.
- Call Matt on 0414 429 134 for further details or to arrange an inspection

## **More About this Property**

| Property ID   | 1B04G67              |
|---------------|----------------------|
| Property Type | Industrial/Warehouse |
| Land Area     | 3194 m2              |