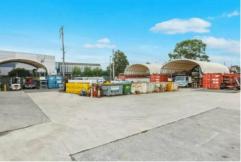

### Large Hardstand Yard + Warehouse + Office

- Site area: 3,194m2 (approx.)

- Building area: 736m2 (approx.)

- Large hardstand yard
- High clearance warehouse accessed via multiple roller doors
- Well-presented office
- Located close to the M2/M7 motorways
- Walking distance to bus/rail interchange
- General Industrial Zoning allowing a wide range of users
- Suit wide range of users including transport, construction equipment storage etc.
- Call Matt on 0414 429 134 for further details or to arrange an inspection