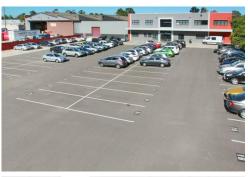

### Large Hardstand Yard + Warehouse + Office

- Site area: 3,194m2 (approx.)

- Building area: 736m2 (approx.)

- Large hardstand yard
- High clearance warehouse accessed via multiple roller doors
- Well-presented office
- Located close to the M2/M7 motorways
- Walking distance to bus/rail interchange
- General Industrial Zoning allowing a wide range of users
- Suit wide range of users including transport, construction equipment storage etc.
- Call Matt on 0414 429 134 for further details or to arrange an inspection