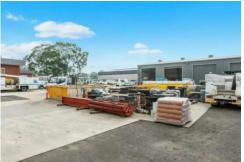

### Large Hardstand Yard + Warehouse + Office

- Site area: 3,194m2 (approx.)

- Building area: 736m2 (approx.)

- Large hardstand yard
- High clearance warehouse accessed via multiple roller doors
- Well-presented office
- Located close to the M2/M7 motorways
- Walking distance to bus/rail interchange
- General Industrial Zoning allowing a wide range of users
- Suit wide range of users including transport, construction equipment storage etc.
- Call Matt on 0414 429 134 for further details or to arrange an inspection