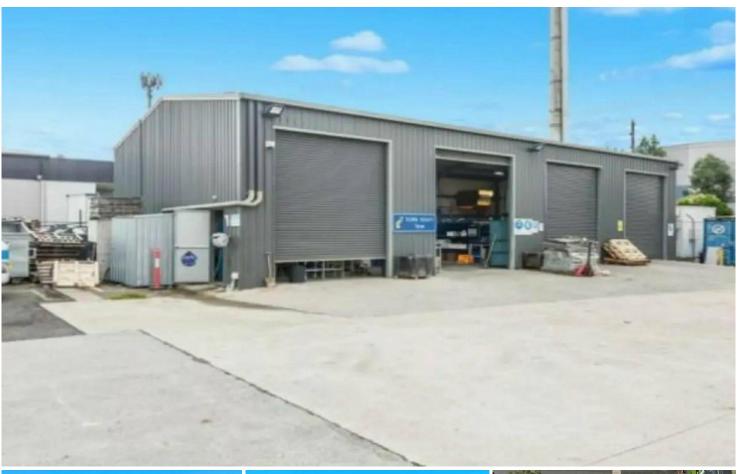

### Large Hardstand Yard + Warehouse + Office

- Site area: 3,194m2 (approx.)

- Building area: 736m2 (approx.)

- Large hardstand yard
- High clearance warehouse accessed via multiple roller doors
- Well-presented office
- Located close to the M2/M7 motorways
- Walking distance to bus/rail interchange
- General Industrial Zoning allowing a wide range of users
- Suit wide range of users including transport, construction equipment storage etc.
- Call Matt on 0414 429 134 for further details or to arrange an inspection