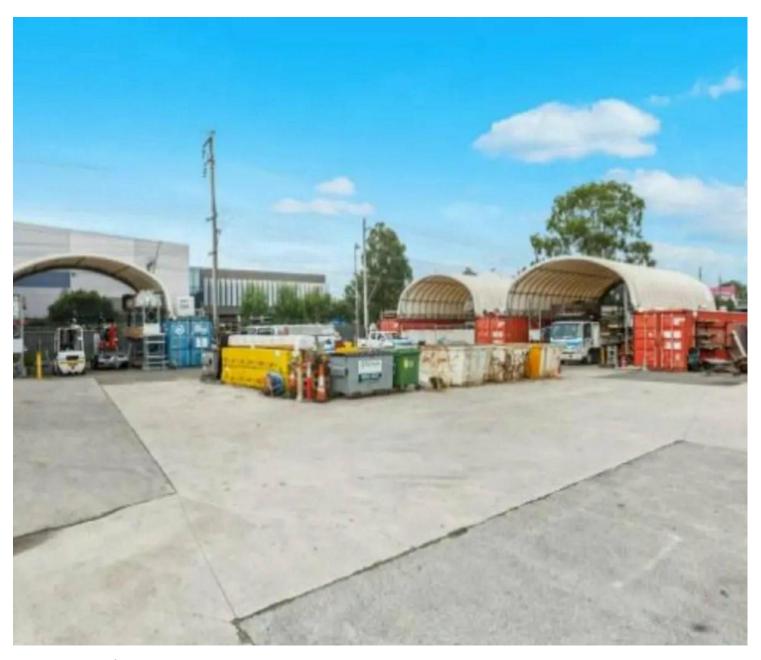

# Large Hardstand Yard + Warehouse + Office

- Site area: 3,194m2 (approx.)
- Building area: 736m2 (approx.)
- Large fully secure concrete hardstand yard
- High clearance warehouse accessed via multiple roller doors
- Well-presented offices
- Located within close proximity to the M2/M7 motorways
- Close to bus/rail interchange
- Suit wide range of users including transport, construction equipment storage etc.
- Call Matt on 0414 429 134 for further details or to arrange an inspection