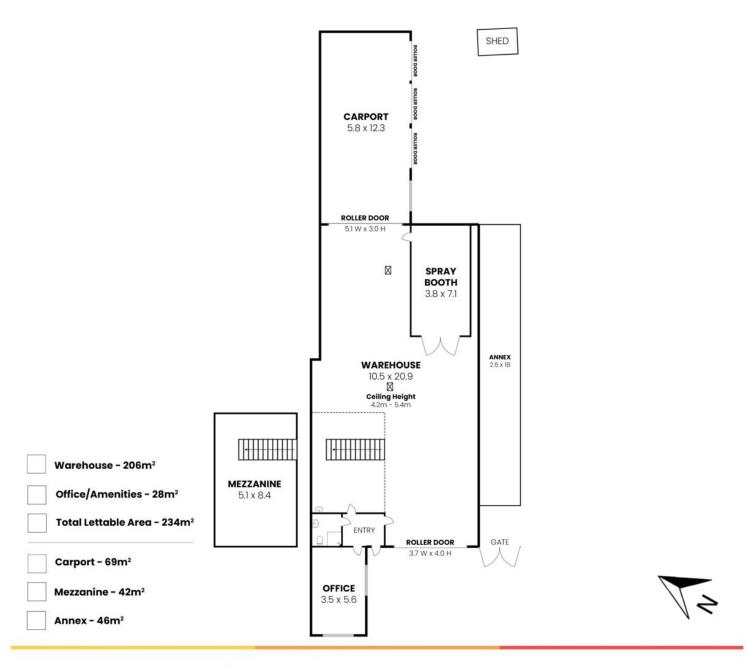

Key Selling Points: \*Warehouse 206 sqm\*

For Sale Contact Agent

Building Area 234sqm

Contact Claude Buccella 0419 394 110 claude.buccella@ljhadelaidemetro.com.au

Mark Tettis 0433 139 892 mark.tettis@ljhcommercialadelaide.com.au

Adelaide (08) 8232 8844

**Disclaimer:** All information contained therein is gathered from relevant third parties sources. We cannot guarantee or give any warranty about the information provided. Interested parties must rely solely on their own enquiries. \*Office 28 sqm\* \*Mezzanine —42 sqm\* \*3.3m high side annex —46 sqm\* \*Internal spray booth —27 sqm\* \*Rear carport with three roller doors to rear yard —69 sqm\* \*3-phase power \*Internal clearance 4.2m-5.4m high\* \*Multiple access points \*Concrete hardstand \*Zoned Strategic Employment