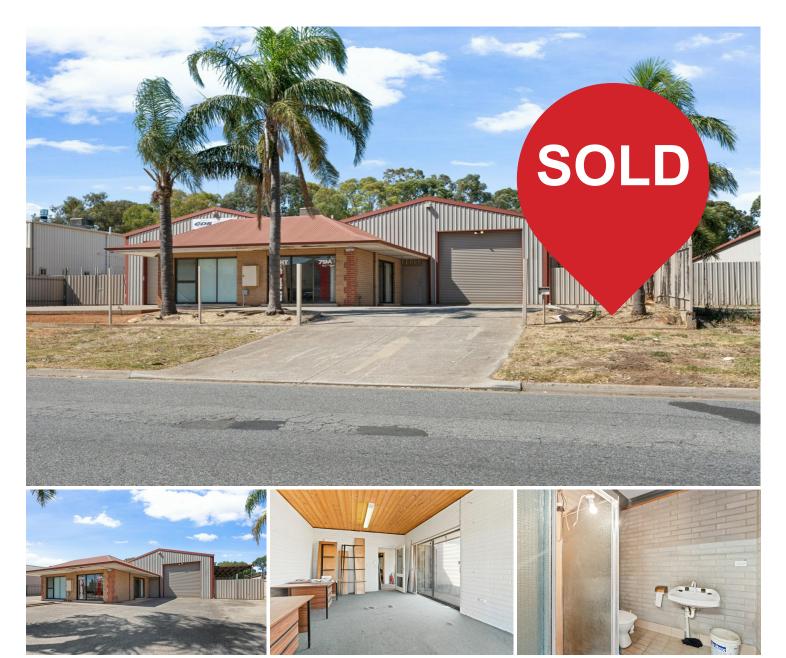

## Salisbury South, 1/79 Rundle Road Industrial Gem in Salisbury South

LJ Hooker Commercial Adelaide is proud to present to the market for sale, 1/59 Rundle Road, Salisbury South via Private Treaty.

Discover the perfect blend of functionality and convenience with this semi-detached warehouse located in the industrial heart of Salisbury South. Whether you're an established business looking to expand your operations or an investor seeking a valuable industrial asset, this property offers a prime opportunity.

Salisbury South is a well-established industrial precinct, this semi-detached warehouse benefits from easy access to major transportation routes, including highways and arterial roads. The strategic location ensures efficient distribution and logistics for businesses.

Key Selling Points: \*Warehouse 206 sqm\*

For Sale Contact Agent

Building Area 234sqm

Contact Claude Buccella 0419 394 110 claude.buccella@ljhadelaidemetro.com.au

Mark Tettis 0433 139 892 mark.tettis@ljhcommercialadelaide.com.au